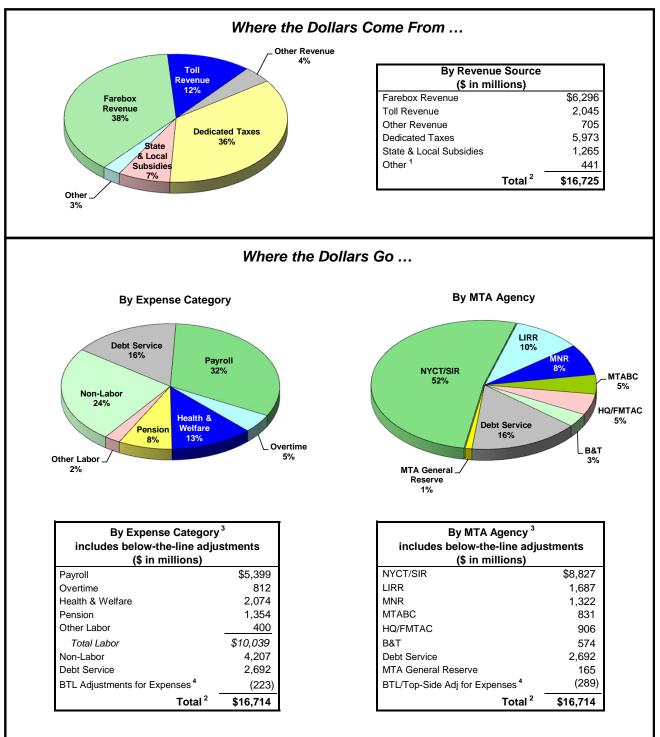

### MTA 2019 Adopted Budget Baseline Expenses <u>After</u> Below-the-Line (BTL) Adjustments

Non-Reimbursable

<sup>1</sup> Includes cash adjustments and prior-year carryover.

- <sup>2</sup> Totals may not add due to rounding.
- <sup>3</sup> Expenses exclude Depreciation, OPEB Liability Adjustment, GASB 68 Pension Adjustment and Environmental Remediation. MTA Capital Construction is not included, as its budget contains reimbursable expenses only.
- <sup>4</sup> These below-the-line adjustments impact expense dollars and have not been allocated to specific Agencies as yet.

Note: The revenues and expenses reflected in these charts are on an accrued basis.

[THIS PAGE INTENTIONALLY LEFT BLANK]