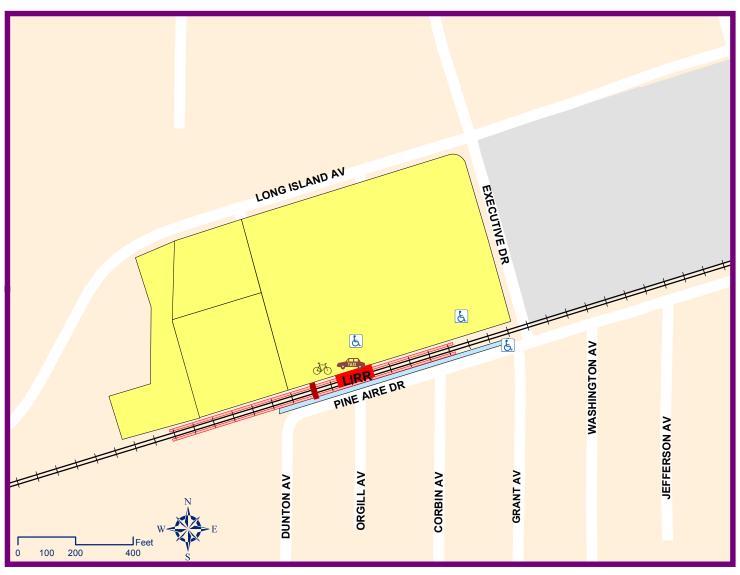

# Parking, Bus and Taxi Information Deer Park Station

# **MAP LEGEND**

LIRR Station/Ticket Office

Parking: All facilities are free and unrestricted; no fee or permit is required

- Operated by Suffolk County
- Operated by Long Island Rail Road

### PARKING LOT INFORMATION

Suffolk County is responsible for snow removal, maintenance and all parking issues for facilities it operates at Deer Park LIRR Station.

For snow removal, maintenance or other parking information call **631-852-4070** 

# LIRR STATION INFORMATION

The LIRR is responsible for snow removal, cleanliness and maintenance of the station, platforms and tracks.

To report a problem at the station, call 511 (say LIRR) or call (718) 217-5477