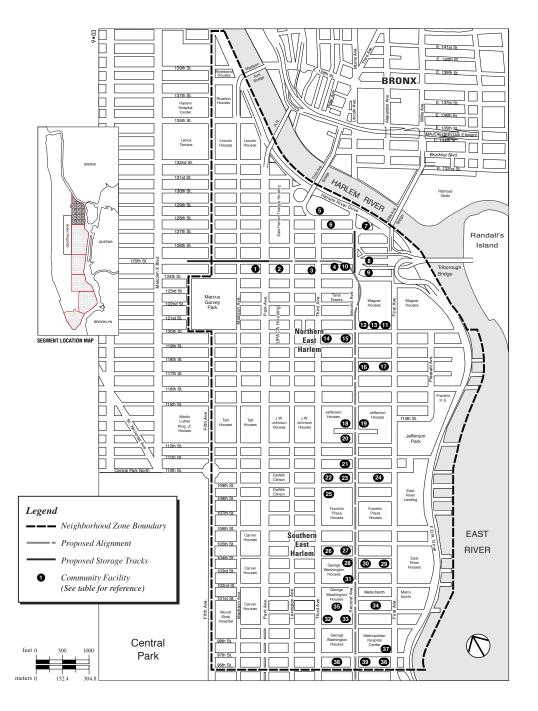

## **Community Resources Along the Project Corridor in East Harlem**

## No. Facility · Location

- 1 Lenox Hill Hospital Ear Nose and Throat Clinic 125th Street between Park and Madison Avenues
- 2 Fire Department Engine 36 120 East 125th Street (currently closed)
- 3 Fire Department Engine 35 2282 Third Avenue
- 4 125th St. Library 224 East 125th Street
- 5 Harlem River Drive Park Third Avenue at Harlem River Drive
- Kings Academy 2341 Third Avenue
- 7 Crack is Wack Playground Second Avenue between 127th and 129th Streets
- 8 Triborough Plaza Second Avenue and 125th Street
- 9 Wagner Pool Second Avenue and 124th Street
- 10 Dream Street Park 124th Street between Second and Third Avenues
- 11 Urban Peace Academy 2351 First Avenue
- 12 Wagner Park Between 120th and 121st Streets, and First and Second Avenues
- 13 Roberts Education Complex Between 120th and 121st Streets, and First and Second Avenues
- **14** *P.S.* 96 216 East 120th Street
- 15 P.S. 96 Playground Between 119th and 120th Streets, and Second and Third Avenues
- **16** P.S. 155 319 East 117th Street
- 17 P.S. 155 Park 319 East 117th Street
- 18 Jefferson Houses Park 115th Street between Third and Lexington Avenues
- **19** *P.S.* 102 315 East 113th Street
- 20 Our Lady Queen of Angels School 232 East 113th Street
- 21 Fire Department Engine 91 242 East 111th Street
- 22 P.S. 83 219 East 109th Street
- 23 P.S. 83 Park Between 109th and 110th Streets, and Second and Third Avenues
- 24 St. Ann School 314 East 110th Street
- 25 J.H.S. 117 Jefferson Park 240 109th Street between Second and Third Avenues
- 26 Poor Richard's Park Between 108th and 109th Streets, and Second and Third Avenues
- Park East High School 230 East 105th Street
- Blake Hobbs Park Second Avenue between 102nd and 104th Streets
- 29 East Harlem School at Exodus House 309 East 103rd Street
- 30 St. Lucy's School 344 East 104th Street
- 1 P.S. 38 at P.S. 121 232 East 103rd Street
- 32 Cherry Tree Park Third Avenue and 99th Street
- **33** *P.S.* 109/P.S. 811 410 East 100th Street
- 34 Metro-North Memorial Field Between 100th and 101st Streets, and First and Second Avenues
- 35 GW Houses Park/Yorkville Playground Between 99th and-102nd Streets, and Second and Third Avenues
- 36 High School for Cooperative Technical Education First Avenue between 96th and 97th Streets
- 37 Metropolitan Hospital Center Between 97th and 99th Streets, and First and Second Avenues
- School at Islamic Cultural Center of New York 96th Street between Second and Third Avenues
- **39** Playground 96 Second Avenue between 96th and 97th Streets

Note: While map does not include religious institutions, privately owned public spaces, or community gardens, these facilities are considered in the community resources analysis in the chapter text.