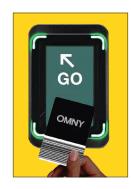

Tap your Reduced-Fare OMNY card on the screen.

When it turns green and says "GO" you're ready to ride.

OMNY transactions are safe and secure. The MTA does not share customer data.

Your Reduced-Fare OMNY card is only yours to use.