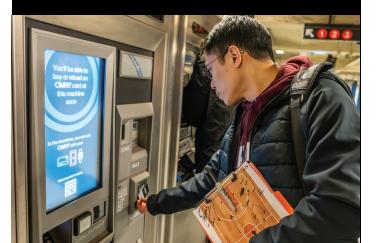

# Your Reduced-Fare OMNY card is easy to load with cash, credit, or debit:

- Use an OMNY vending machine at a subway station near you: omny.info/omny-card
- Add value or set up automatic refills with a free online account at omny.info
- Find a store that reloads OMNY cards near you: omny.info/retail
- Meet our Mobile Sales team near you: mta.info/mobilesales
- Call the OMNY Call Center at 877-789-6669

To check your balance, tap your card at an OMNY vending machine or sign in to your OMNY account at omny.info.