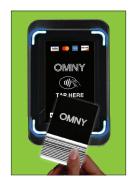

#### Tap for your reduced-fare rides

Your new Reduced-Fare OMNY card lets you tap for half-price fares on MTA buses, subways, Staten Island Railway, Roosevelt Island Tram, and Hudson Rail Link.

Tap at the turnstile or on the bus.

Tap your Reduced-Fare OMNY card on the screen.

When it turns green and says "GO" you're ready to ride.

OMNY transactions are safe and secure. The MTA does not share customer data.

Your Reduced-Fare OMNY card is only yours to use.