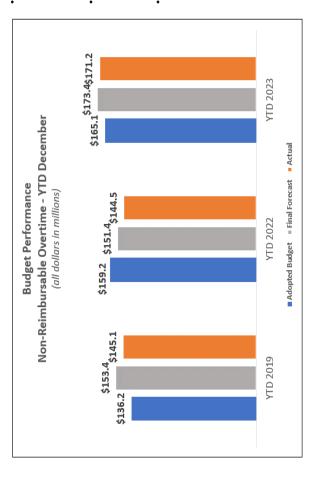

### <u>Overtime</u>

- Total overtime was \$0.5 million favorable. Non-reimbursable was \$2.2 million favorable and reimbursable was \$(1.6) million unfavorable.
- Favorable non-reimbursable overtime was primarily driven by lower weather emergencies and unscheduled service, partially offset by higher programmatic/routine maintenance.

#### MTA LONG ISLAND RAIL ROAD 2023 ADOPTED BUDGET AND NOVEMBER FORECAST vs. PRELIMINARY ACTUAL ACCRUAL STATEMENT of OPERATIONS by CATEGORY (\$ in millions)

-

| NON-REIMBURSABLE                          |                          |                             |                              |              |                 |             |        |
|-------------------------------------------|--------------------------|-----------------------------|------------------------------|--------------|-----------------|-------------|--------|
|                                           |                          | 2023                        |                              | Favora       | orable) Varianc | e           |        |
|                                           | Adopted<br><u>Budget</u> | November<br><u>Forecast</u> | Preliminary<br><u>Actual</u> | 2023 Adopted | l Budget        | November Fo | recast |
|                                           |                          |                             |                              | \$           | %               | \$          | %      |
| Revenue                                   |                          |                             |                              |              |                 |             |        |
| Farebox Revenue                           | \$540.661                | \$565.530                   | \$568.802                    | \$28.140     | 5.2             | \$3.271     | 0.6    |
| Vehicle Toll Revenue                      | 0.000                    | 0.000                       | 0.000                        | 0.000        | -               | 0.000       | -      |
| Other Operating Revenue                   | 28.058                   | 34.089                      | 36.045                       | 7.987        | 28.5            | 1.956       | 5.7    |
| Capital and Other Reimbursements          | 0.000                    | 0.000                       | 0.000                        | 0.000        | -               | 0.000       | -      |
| Total Revenue                             | \$568.719                | \$599.619                   | \$604.847                    | \$36.127     | 6.4             | \$5.228     | 0.9    |
| Expenses                                  |                          |                             |                              |              |                 |             |        |
| Labor:                                    |                          |                             |                              |              |                 |             |        |
| Payroll                                   | \$702.871                | \$677.292                   | \$650.277                    | \$52.594     | 7.5             | \$27.015    | 4.0    |
| Overtime                                  | 165.144                  | 173.381                     | 171.203                      | (6.059)      | (3.7)           | 2.178       | 1.3    |
| Health and Welfare                        | 161.363                  | 154.907                     | 149.338                      | 12.025       | 7.5             | 5.569       | 3.6    |
| OPEB Current Payment                      | 87.822                   | 78.481                      | 71.379                       | 16.443       | 18.7            | 7.102       | 9.0    |
| Pensions                                  | 190.193                  | 182.723                     | 181.256                      | 8.937        | 4.7             | 1.467       | 0.8    |
| Other Fringe Benefits                     | 178.872                  | 187.070                     | 177.568                      | 1.303        | 0.7             | 9.501       | 5.1    |
| Reimbursable Overhead                     | (30.830)                 | (41.231)                    | (43.766)                     | 12.936       | 42.0            | 2.535       | 6.1    |
| Total Labor Expenses                      | \$1,455.435              | \$1,412.623                 | \$1,357.256                  | \$98.179     | 6.7             | \$55.367    | 3.9    |
| Non-Labor:                                |                          |                             |                              |              |                 |             |        |
| Electric Power                            | \$124.019                | \$110.704                   | \$106.779                    | \$17.240     | 13.9            | \$3.925     | 3.5    |
| Fuel                                      | 32.545                   | 30.872                      | 29.830                       | 2.715        | 8.3             | 1.043       | 3.4    |
| Insurance                                 | 25.728                   | 25.628                      | 24.588                       | 1.140        | 4.4             | 1.039       | 4.1    |
| Claims                                    | 4.755                    | 5.546                       | 12.367                       | (7.612)      | *               | (6.821)     | *      |
| Paratransit Service Contracts             | 0.000                    | 0.000                       | 0.000                        | 0.000        | -               | 0.000       | -      |
| Maintenance and Other Operating Contracts | 128.807                  | 105.304                     | 97.362                       | 31.445       | 24.4            | 7.942       | 7.5    |
| Professional Service Contracts            | 50.548                   | 46.629                      | 41.322                       | 9.226        | 18.3            | 5.307       | 11.4   |
| Materials & Supplies                      | 217.808                  | 157.298                     | 132.625                      | 85.183       | 39.1            | 24.673      | 15.7   |
| Other Business Expenses                   | 20.690                   | 21.437                      | 24.757                       | (4.067)      | (19.7)          | (3.320)     | (15.5) |
| Total Non-Labor Expenses                  | \$604.901                | \$503.418                   | \$469.629                    | \$135.272    | 22.4            | \$33.789    | 6.7    |
| Other Expense Adjustments:                |                          |                             |                              |              |                 |             |        |
| Other                                     | \$0.000                  | \$0.000                     | \$0.000                      | \$0.000      | -               | \$0.000     | -      |
| Total Other Expense Adjustments           | \$0.000                  | \$0.000                     | \$0.000                      | \$0.000      | -               | \$0.000     | -      |
| Total Expenses Before Depreciation        | \$2,060.335              | \$1,916.040                 | \$1,826.884                  | \$233.451    | 11.3            | \$89.156    | 4.7    |
| Depreciation                              | \$443.558                | \$538.229                   | \$538.936                    | (\$95.378)   | (21.5)          | (\$0.707)   | (0.1)  |
| GASB 75 OPEB Expense Adjustment           | 183.600                  | 96.500                      | 0.000                        | 183.600      | 100.0           | 96.500      | 100.0  |
| GASB 68 Pension Expense Adjustment        | (14.350)                 | 65.700                      | 0.000                        | (14.350)     | (100.0)         | 65.700      | 100.0  |
| GASB 87 Lease Compliance                  | (0.620)                  | (0.137)                     | (2.455)                      | 1.834        | *               | 2.318       | *      |
| Environmental Remediation                 | 2.000                    | 2.000                       | 10.610                       | (8.610)      | *               | (8.610)     | *      |
| Total Expenses                            | \$2,674.523              | \$2,618.332                 | \$2,373.975                  | \$300.548    | 11.2            | \$244.357   | 9.3    |
| Net Surplus/(Deficit)                     |                          |                             |                              |              |                 |             |        |
| (Excluding Subsidies and Debt Service)    | (\$2,105.804)            | (\$2,018.713)               | (\$1,769.129)                | \$336.675    | 16.0            | \$249.585   | 12.4   |
| Cash Depreciation Adjustments             |                          |                             |                              |              |                 |             |        |
| Depreciation                              | \$443.558                | \$538.229                   | \$538.936                    | \$95.378     | 21.5            | \$0.707     | 0.1    |
| Operating/Capital                         | (25.075)                 | (9.059)                     | (5.988)                      | 19.087       | 76.1            | 3.071       | 33.9   |
| Other Cash Adjustments                    | 176.469                  | 329.762                     | 226.277                      | 49.807       | 28.2            | (103.485)   | (31.4) |
| Total Cash Conversion Adjustments         | \$594.953                | \$858.932                   | \$759.225                    | \$164.272    | 27.6            | (\$99.707)  | (11.6) |
| Net Cash Surplus/(Deficit)                | (\$1,510.851)            | (\$1,159.781)               | (\$1,009.904)                | \$500.947    | 33.2            | \$149.877   | 12.9   |