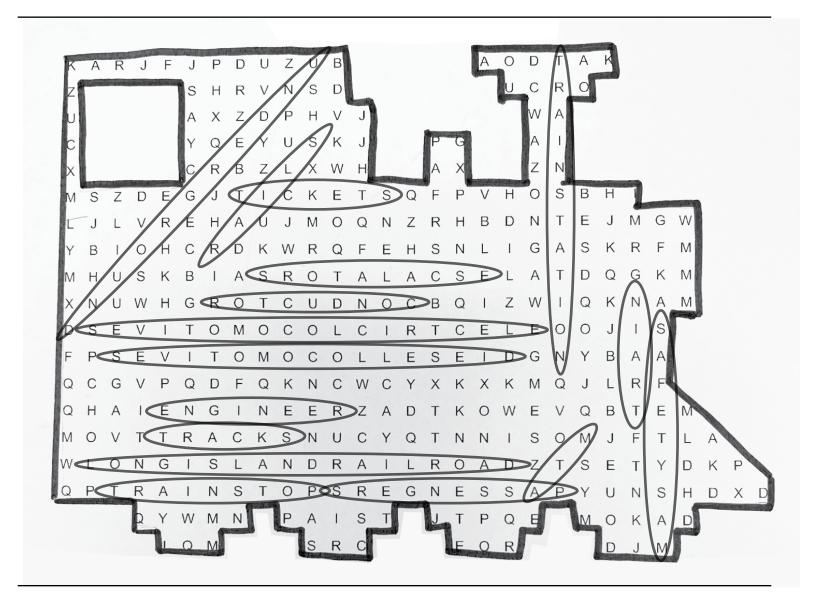

#### SAFETY SAM'S WORD SEARCH

Find all of Safety Sam's favorite words (Answers on page 14)

SAFETY SAM ENGINEER CONDUCTOR TRACKS TRAIN RAILS
DIESEL LOCOMOTIVES
ELECTRIC LOCOMOTIVES
PASSENGERS
TICKETS

ESCALATORS
MTA
LONG ISLAND RAIL ROAD
TRAIN STATION
UNDERGROUND
TRAIN STOP