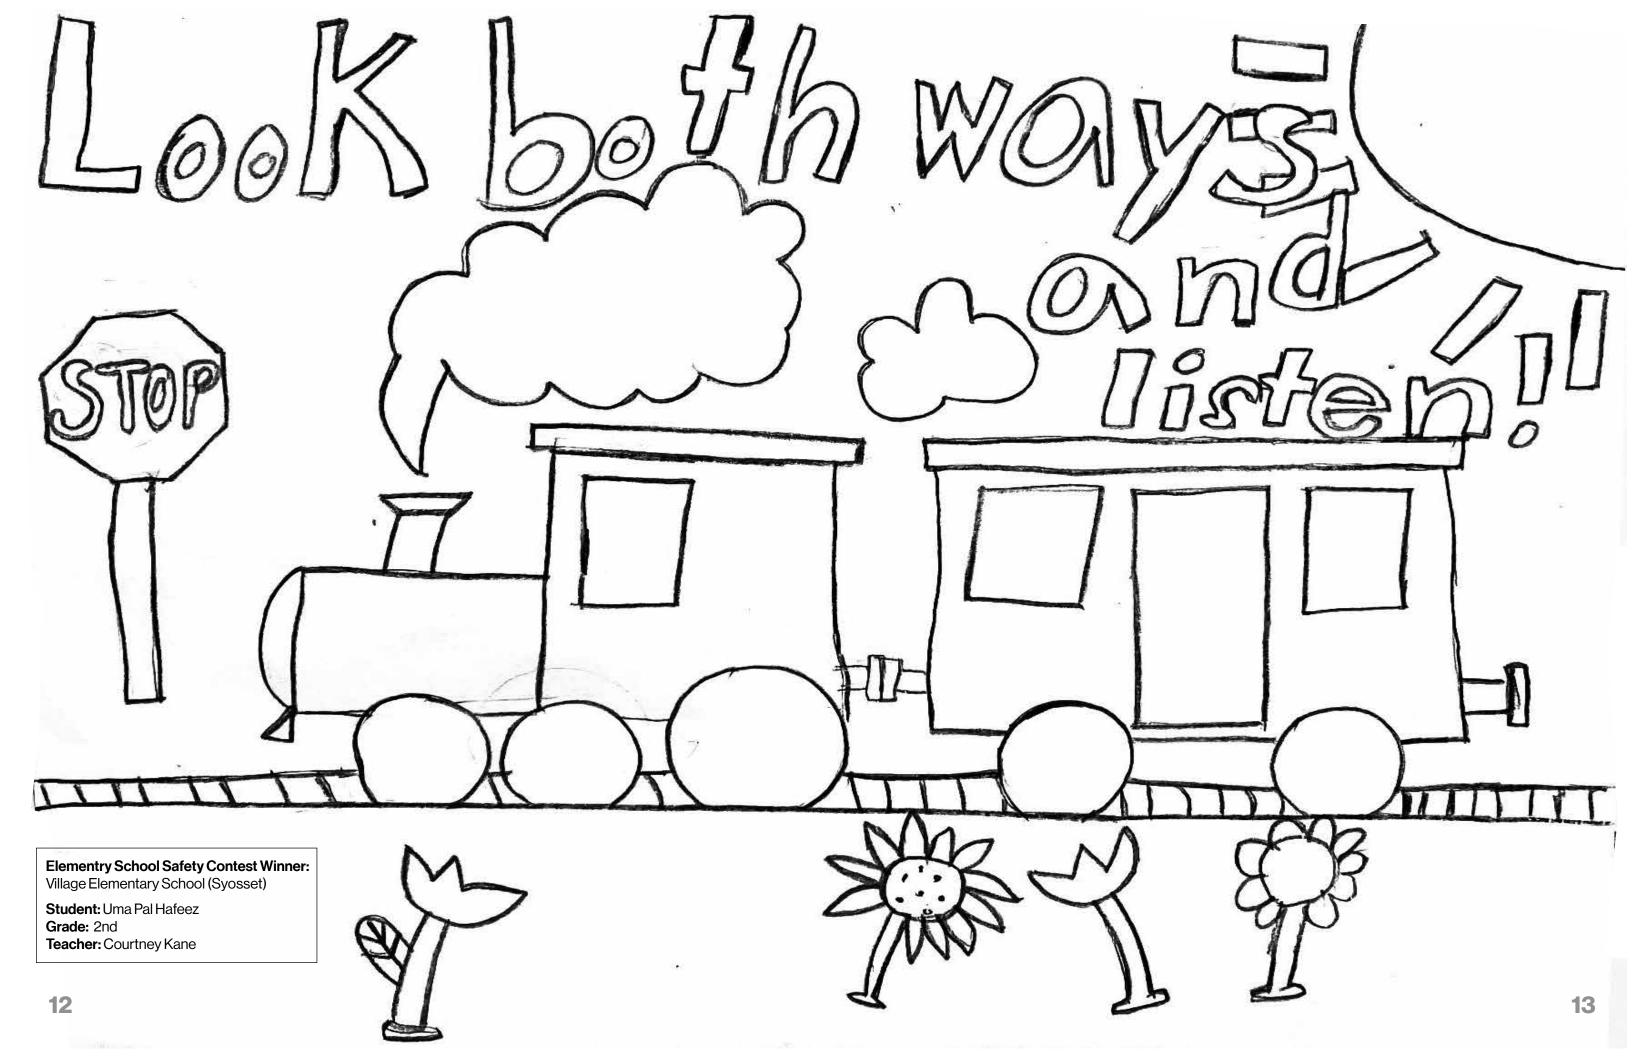

Middle School Safety Contest Winner:

Oregon Middle School (Medford)

**Student:** Alysiana Montanez

Grade: 7th

**Teacher:** Nancy Poulis