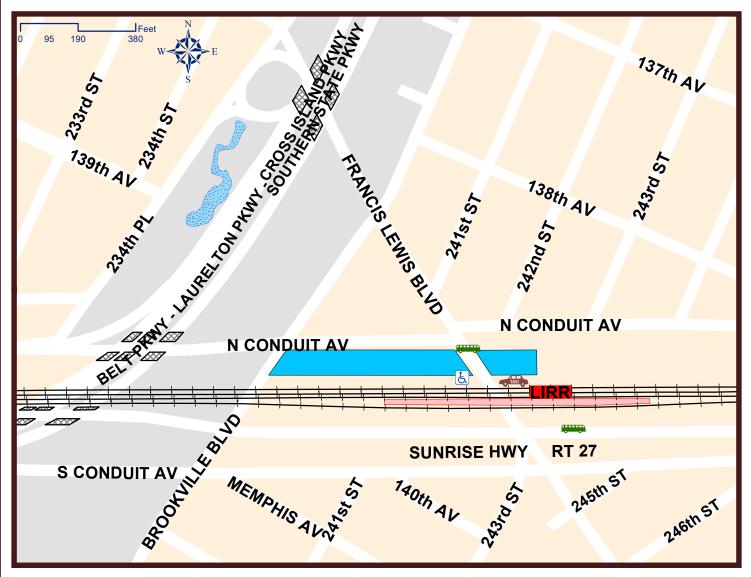

# Parking, Bus and Taxi Information **Rosedale Station**

## MAP LEGEND

**LIRR** Station

#### Parking:

Daily parking meters/multi-meters

#### ADA Parking 🍝 Bike Rack 🍥 Bike Locker LIRR STATION INFORMATION

The LIRR is responsible for snow removal, cleanliness and maintenance of the station, platforms and tracks.

and all other parking issues at the Rosedale LIRR station.

PARKING FACILITY INFORMATION

For parking information call 311

The City of New York is responsible for snow

removal, maintenance, the issuance of permits

To report a problem at the station, call 511 (say LIRR) or call (718) 217-5477