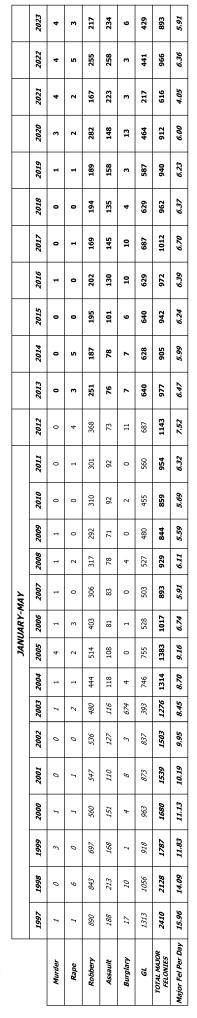

#### **CRIME STATISTICS JANUARY THRU MAY**

|                      | 2023       | 2022       | Diff       | % Change     |
|----------------------|------------|------------|------------|--------------|
| MURDER               | 4          | 4          | 0          | 0.0%         |
| RAPE                 | 3          | 5          | -2         | -40.0%       |
| ROBBERY              | 217        | 258        | -41        | -15.9%       |
| FELASSAULT           | 234        | 257        | -23        | -8.9%        |
| BURGLARY             | 6          | 3          | 3          | 100.0%       |
| GL                   | 429        | 451        | -22        | -4.9%        |
| TOTAL MAJOR FELONIES | <u>893</u> | <u>978</u> | <u>-85</u> | <u>-8.7%</u> |