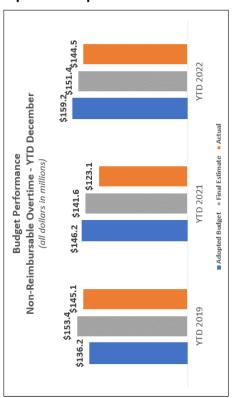

### Expenses:

- **Payroll** was \$28.7 million or 4.7% below the Final Estimate primarily due to vacant positions.
- **Overtime** was \$6.9 million or 4.5% below the Final Estimate primarily due to lower maintenance, scheduled/unscheduled service, and weather-related emergencies.
- Health & Welfare was \$4.8 million or 3.7% below the Final Estimate due to vacant positions.
- **OPEB Current Payment** was \$6.3 million or 8.5% below the Final Estimate due to fewer retirees/beneficiaries than Final Estimate.
- **Pension** was \$1.9 million or 1.2% below the Final Estimate pending the final actuarial report.
- Other Fringe Benefits were \$2.0 million or 1.2% below Final Estimate due to lower Railroad Retirement taxes, partially offset by higher Federal Employers' Liability Act (FELA) indemnity reserves.
- **Reimbursable Overhead** was \$6.8 million or 16.7% above the Final Estimate as a result of higher project activity.
- **Electric Power** was \$3.6 million or 3.4% below the Final Estimate primarily due to lower consumption, partially offset by higher rates.
- Fuel was on forecast.
- **Insurance** was \$1.2 million or 5.4% below Final Estimate due to lower liability insurance, partially offset by higher property insurance.
- **Claims** were \$8.2 million above Final Estimate based on the latest actuarial Final Estimate.
- **Maintenance and Other Operating Contracts** were \$6.4 million or 7.8% below Final Estimate primarily due to lower real estate rental costs, facility maintenance costs, scheduled bussing and other maintenance contracts, partially offset by higher vegetation management, elevator & escalator maintenance, janitorial and custodial services, and emergency buses.
- **Professional Service Contracts** were \$7.9 million or 19.4% below the Final Estimate, primarily due to lower write-offs of project work expenses that are not capital eligible.