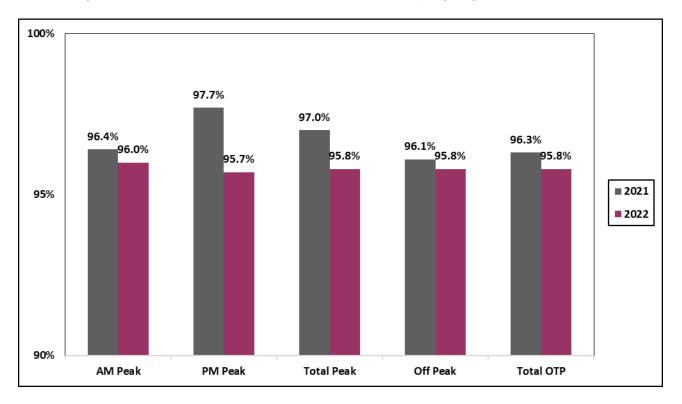

on the right of way, as well as exterior yards.
- Increased security awareness through the turnover of security services from the project teams and LIRR Office of Security of several new facilities, including GCM and Mid-Day Storage Yard.
- Provided critical interagency support for security operations and information sharing for major events throughout the LIRR's geographical area.

### **OPERATIONAL PERFORMANCE**

*On-Time Performance (OTP)*: One of the most reliable predictors of customer satisfaction is the ability of the LIRR to deliver passengers to their intended destinations on time. For 2022, OTP was 95.8%, which was the 3<sup>rd</sup> highest OTP in LIRR history. This was slightly below 2021, which was the highest OTP LIRR has seen since modern record-keeping began in the 1970s.



In 2022, the total number of delays increased by 18% to 9,490 from 8,028 in 2021. Increases occurred in most of the categories; including Train Operations – 1128, Infrastructure Maintenance – 267, Customer Assistance – 198, Fleet – 184, and Police - 87. These increases are mostly attributed to an increase in ridership along with an increase in the number of scheduled trains.

For comparison, there was a 50% drop in late trains when comparing 2019 to 2022 (18,976 to 9,490).

*Mean Distance Between Failures (MDBF)*: MDBF is the standard measurement used to gauge fleet reliability. The MDBF for the entire fleet in 2022 was 229,824 miles, exceeding the 2022 goal of 190,000 miles by 21% and representing a 0.7% decrease from 2021.



The M7 fleet, with an MDBF of 404,532 miles, continued to be