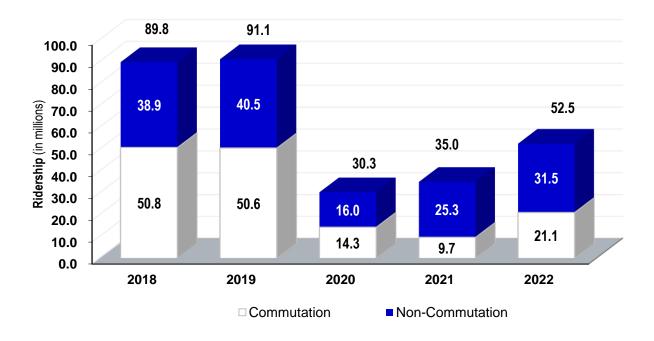

<u>Total Non-Reimbursable Revenues</u> were \$6.2 million higher than the Final Estimate primarily due to Farebox Revenue, which was higher than projected due to higher ridership and yield per passenger. Overall, ridership was 50% higher than 2021 ridership and 42.3% lower than 2019 pre-COVID-19 levels (adjusted for the same number of workdays). Ridership of 52.5 million was 0.2 million or 0.4% higher than the Final Estimate.