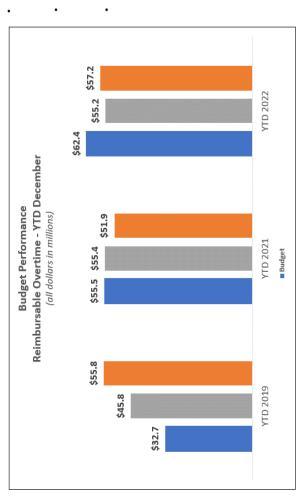

### Expenses:

- **Payroll** was \$58.4 million or 9.1% below Adopted Budget primarily due to vacant positions.
- **Overtime** was \$14.6 million or 9.2% below Adopted Budget primarily due to lower scheduled maintenance and scheduled/unscheduled service, partially offset by higher vacancy/absentee coverage.
- Health & Welfare was \$2.7 million or 2.1% below Adopted Budget primarily due to vacant positions, partially offset by higher rates.
- **OPEB Current Payment** was \$13.2 million or 16.5% below Adopted Budget due to fewer retirees/beneficiaries than Final Estimate, partially offset by higher rates.
- **Pension** was \$11.6 million or 7.0% below Adopted Budget based on the latest actuarial estimate.
- Other Fringe Benefits were \$9.6 million or 6.1% above Adopted Budget due to higher FELA indemnity reserves and Railroad Unemployment Insurance, partially offset by lower Railroad Retirement Taxes.
- **Reimbursable Overhead** was \$15.8 million or 49.7% above the Adopted Budget as a result of higher project activity.
- Electric Power was \$3.4 million or 3.5% above Adopted Budget due to higher rates, partially offset by lower consumption.
- **Fuel** was \$15.0 million or 68.4% above Adopted Budget due to higher rates and consumption.
- **Insurance** was \$3.1 million or 12.9% below Adopted Budget due to lower liability and property insurance.
- **Claims** were \$8.2 million above the Adopted Budget based on the latest actuarial estimate.