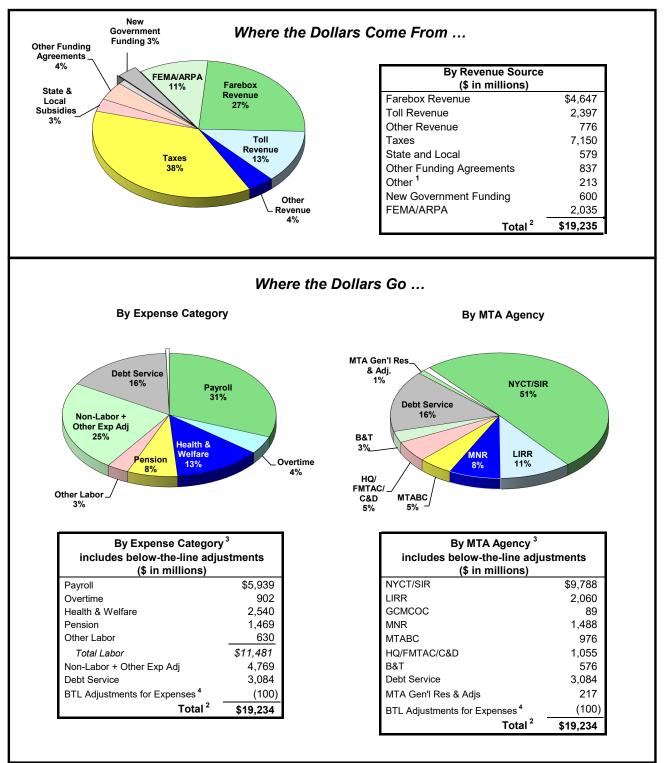

#### MTA 2023 Adopted Budget

Baseline Revenues and Expenses After Below-the-Line (BTL) Adjustments

Non-Reimbursable

<sup>1</sup> Includes cash adjustments and prior-year carryover.

<sup>2</sup> Totals may not add due to rounding.

Note: The revenues and expenses reflected in these charts are on an accrued basis.

February Financial Plan 2023 - 2026 MTA Consolidated Accrued Statement of Operations By Category (\$ in millions)

|                                                        | Actual<br>2021           | Final<br>Estimate<br>2022 | Adopted<br>Budget<br>2023 | 2024                  | 2025                                                   | 2026                         |
|--------------------------------------------------------|--------------------------|---------------------------|---------------------------|-----------------------|--------------------------------------------------------|------------------------------|
| Non-Reimbursable                                       |                          |                           |                           |                       |                                                        |                              |
| Operating Revenues                                     |                          |                           |                           |                       |                                                        |                              |
| Farebox Revenue                                        | \$3,048                  | \$3,989                   | \$4,513                   | \$4,653               | \$4,773                                                | \$4,913                      |
| Toll Revenue                                           | 2,170                    | 2,323                     | 2,323                     | 2,332                 | 2,335                                                  | 2,338                        |
| Other Revenue                                          | 4,706                    | 7,611                     | 776                       | 789                   | 799                                                    | 822                          |
| Capital and Other Reimbursements                       | 0                        | 0                         | 0                         | 0                     | 0                                                      | 0                            |
| Total Revenues                                         | \$9,924                  | \$13,923                  | \$7,612                   | \$7,774               | \$7,907                                                | \$8,073                      |
| Operating Expenses                                     |                          |                           |                           |                       |                                                        |                              |
| <u>Labor:</u>                                          |                          |                           |                           |                       |                                                        |                              |
| Payroll                                                | \$5,214                  | \$5,516                   | \$5,939                   | \$6,102               | \$6,236                                                | \$6,391                      |
| Overtime                                               | 965                      | 1,129                     | 902                       | 876                   | 906                                                    | 926                          |
| Health and Welfare                                     | 1,405                    | 1,479                     | 1,694                     | 1,807                 | 1,922                                                  | 2,049                        |
| OPEB Current Payments<br>Pension                       | 722<br>1,410             | 764<br>1,368              | 846<br>1,469              | 918<br>1,489          | 995<br>1,519                                           | 1,079                        |
| Other Fringe Benefits                                  | 816                      | 1,000                     | 1,409                     | 1,409                 | 1,173                                                  | 1,538<br>1,227               |
| Reimbursable Overhead                                  | (372)                    | (399)                     | (440)                     | (443)                 | (432)                                                  | (437)                        |
| Total Labor Expenses                                   | \$10,160                 | \$10,909                  | \$11,481                  | \$11,866              | \$12,320                                               | \$12,774                     |
| Non-Labor:                                             |                          |                           |                           |                       |                                                        |                              |
| Electric Power                                         | \$430                    | \$587                     | \$655                     | \$619                 | \$622                                                  | \$634                        |
| Fuel                                                   | 163                      | 287                       | 260                       | 231                   | 219                                                    | 221                          |
| Insurance                                              | 26                       | 43                        | 68                        | 101                   | 124                                                    | 157                          |
| Claims                                                 | 426                      | 433                       | 449                       | 458                   | 469                                                    | 483                          |
| Paratransit Service Contracts                          | 346                      | 407                       | 475                       | 505                   | 527                                                    | 561                          |
| Maintenance and Other Operating Contracts              | 765                      | 903                       | 1,017                     | 937                   | 981                                                    | 956                          |
| Professional Services Contracts                        | 499                      | 706                       | 622                       | 620                   | 606                                                    | 615                          |
| Materials and Supplies                                 | 486                      | 610                       | 747                       | 822                   | 860                                                    | 855                          |
| Other Business Expenses Total Non-Labor Expenses       | 200<br>\$3,341           | 251<br><b>\$4,228</b>     | 260<br><b>\$4,551</b>     | 252<br><b>\$4,544</b> | 264<br><b>\$4,672</b>                                  | 265<br><b>\$4,745</b>        |
| •                                                      | \$0,041                  | \$4,220                   | \$1,001                   | <i><b></b></i>        | <i><b><i><i>v</i></i></b>i</i> , <i>oi<sup>2</sup></i> | <i><b>Q</b>1,14</i> <b>0</b> |
| Other Expense Adjustments:                             | ¢01                      | ¢17                       | ¢07                       | ¢00                   | ¢00                                                    | ¢04                          |
| Other<br>General Reserve                               | \$21<br>(225)            | \$17<br>185               | \$27<br>190               | \$22<br>195           | \$23<br>200                                            | \$24<br>205                  |
| Total Other Expense Adjustments                        | (335)<br>( <b>\$314)</b> | \$202                     | \$217                     | \$217                 | \$200                                                  | \$205<br>\$229               |
|                                                        |                          |                           |                           |                       |                                                        |                              |
| Total Expenses Before Non-Cash Liability Adjs.         | \$13,187                 | \$15,338                  | \$16,249                  | \$16,628              | \$17,215                                               | \$17,748                     |
| Depreciation                                           | \$3,159                  | \$3,176                   | \$3,203                   | \$3,249               | \$3,299                                                | \$3,349                      |
| GASB 68 Pension Expense Adjustment                     | (917)                    | (69)                      | (53)                      | (147)                 | (73)                                                   | (124)                        |
| GASB 75 OPEB Expense Adjustment                        | 1,075                    | 1,405                     | 1,456                     | 1,455                 | 1,451                                                  | 1,445                        |
| GASB 87 Lease Adjustment                               | 0                        | 14                        | 14                        | 14                    | 14                                                     | 14                           |
| Environmental Remediation                              | 37                       | 6                         | 6                         | 6                     | 6                                                      | 6                            |
| Total Expenses After Non-Cash Liability Adjs.          | \$16,541                 | \$19,870                  | \$20,874                  | \$21,205              | \$21,911                                               | \$22,438                     |
| Conversion to Cash Basis: Non-Cash Liability Adjs.     | (\$3,354)                | (\$4,531)                 | (\$4,625)                 | (\$4,577)             | (\$4,696)                                              | (\$4,689)                    |
| Debt Service                                           | 2,787                    | 3,145                     | 3,084                     | 3,302                 | (\$4,090)<br>3,445                                     | 3,320                        |
| Total Expenses with Debt Service                       | \$15,974                 | \$18,483                  | \$19,334                  | \$19,930              | \$20,660                                               | \$21,069                     |
| Total Expenses with Debt Service                       | φ13,374                  | φ10, <del>4</del> 05      | φ13,33 <del>4</del>       | <b>\$13,330</b>       | <b>\$20,000</b>                                        | φ <b>21,00</b> 9             |
| Dedicated Taxes & State and Local Subsidies            | \$7,679                  | \$8,690                   | \$8,574                   | \$8,689               | \$9,079                                                | \$9,218                      |
| Net Surplus/(Deficit) After Subsidies and Debt Service | \$1,628                  | \$4,129                   | (\$3,148)                 | (\$3,466)             | (\$3,674)                                              | (\$3,778)                    |
| Conversion to Cash Basis: GASB Account                 | \$0                      | \$0                       | \$0                       | \$0                   | \$0                                                    | \$0                          |
| Conversion to Cash Basis: CAOB Account                 | (961)                    | (5,292)                   | 1,995                     | 1,415                 | 1,195                                                  | 932                          |
| Cash Balance Before Prior-Year Carryover               | \$668                    | (\$1,163)                 | (\$1,153)                 | (\$2,051)             | (\$2,480)                                              | (\$2,846)                    |
|                                                        |                          |                           |                           |                       |                                                        |                              |
| Below the Line Adjustments                             | \$0                      | \$0                       | \$1,151                   | \$862                 | \$1,237                                                | \$1,223                      |
| Prior Year Carryover Balance                           | 499                      | 1,166                     | 3                         | 1                     | 0                                                      | 0                            |
| Net Cash Balance                                       | \$1,166                  | \$3                       | \$1                       | (\$1,188)             | (\$1,242)                                              | (\$1,623)                    |
| ч                                                      | •                        |                           |                           |                       |                                                        |                              |