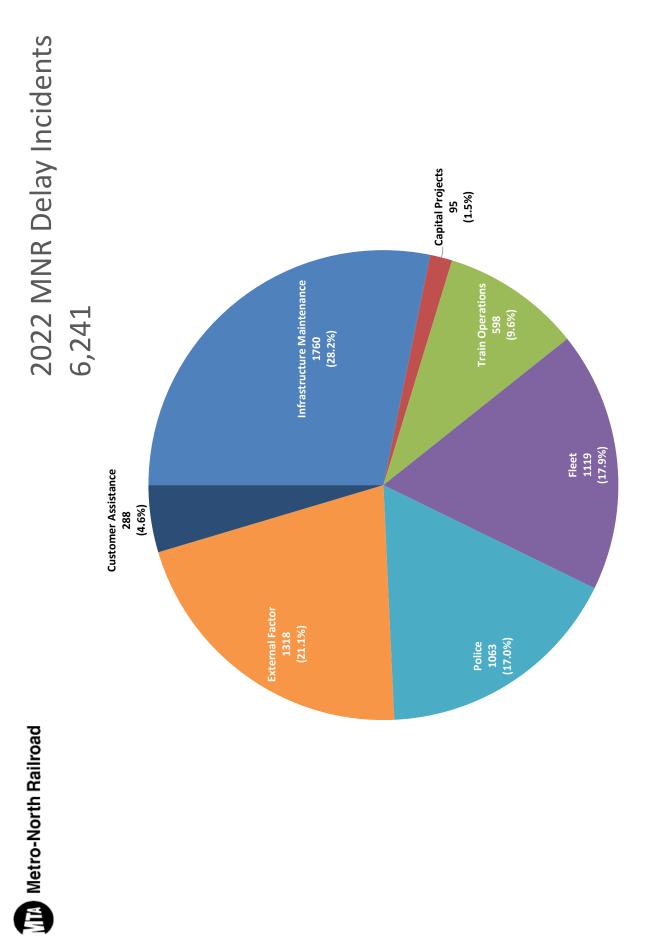

| Delay Incidents                                                                                                                                                                                                                                        |                                                                                                                                         | 2022 Data                                                                                                                       | 2021 Data                                                                                                                           | YTD                                                                                                                                                      |
|--------------------------------------------------------------------------------------------------------------------------------------------------------------------------------------------------------------------------------------------------------|-----------------------------------------------------------------------------------------------------------------------------------------|---------------------------------------------------------------------------------------------------------------------------------|-------------------------------------------------------------------------------------------------------------------------------------|----------------------------------------------------------------------------------------------------------------------------------------------------------|
| SYSTEM                                                                                                                                                                                                                                                 |                                                                                                                                         |                                                                                                                                 |                                                                                                                                     | 2022                                                                                                                                                     |
|                                                                                                                                                                                                                                                        | % Total                                                                                                                                 | Year Ending                                                                                                                     | Year Ending                                                                                                                         | Vs                                                                                                                                                       |
| Category of Delay                                                                                                                                                                                                                                      |                                                                                                                                         | Dec 31                                                                                                                          | Dec 31                                                                                                                              | 2021                                                                                                                                                     |
| Infrastructure Maintenance                                                                                                                                                                                                                             | 27.14%                                                                                                                                  | 1708                                                                                                                            | 2747                                                                                                                                | -1039                                                                                                                                                    |
| Fleet                                                                                                                                                                                                                                                  | 18.88%                                                                                                                                  | 1188                                                                                                                            | 3065                                                                                                                                | -1877                                                                                                                                                    |
| Train Operations                                                                                                                                                                                                                                       | 11.50%                                                                                                                                  | 724                                                                                                                             | 470                                                                                                                                 | 254                                                                                                                                                      |
| Capital                                                                                                                                                                                                                                                | 1.51%                                                                                                                                   | 95                                                                                                                              | 135                                                                                                                                 | -40                                                                                                                                                      |
| External Factors                                                                                                                                                                                                                                       | 21.08%                                                                                                                                  | 1327                                                                                                                            | 3267                                                                                                                                | -1940                                                                                                                                                    |
| Police                                                                                                                                                                                                                                                 | 17.21%                                                                                                                                  | 1083                                                                                                                            | 2120                                                                                                                                | -1037                                                                                                                                                    |
| Customer Assistance                                                                                                                                                                                                                                    | 2.69%                                                                                                                                   | 169                                                                                                                             | 279                                                                                                                                 | -110                                                                                                                                                     |
| TOTAL                                                                                                                                                                                                                                                  | 100.00%                                                                                                                                 | 6294                                                                                                                            | 12082                                                                                                                               | -5788                                                                                                                                                    |
| HUDSON LINE                                                                                                                                                                                                                                            |                                                                                                                                         |                                                                                                                                 |                                                                                                                                     | YTD                                                                                                                                                      |
|                                                                                                                                                                                                                                                        | % Total                                                                                                                                 | Year Ending                                                                                                                     | Year Ending                                                                                                                         | 2022                                                                                                                                                     |
|                                                                                                                                                                                                                                                        | 70 TOLAI                                                                                                                                | Dec 31                                                                                                                          | Dec 31                                                                                                                              | Vs                                                                                                                                                       |
|                                                                                                                                                                                                                                                        |                                                                                                                                         |                                                                                                                                 |                                                                                                                                     | 2021                                                                                                                                                     |
| Infrastructure Maintenance                                                                                                                                                                                                                             | 5.89%                                                                                                                                   | 371                                                                                                                             | 495                                                                                                                                 | -124                                                                                                                                                     |
| Fleet                                                                                                                                                                                                                                                  |                                                                                                                                         | 305                                                                                                                             | 564                                                                                                                                 | -259                                                                                                                                                     |
| Train Operations                                                                                                                                                                                                                                       | 3.15%                                                                                                                                   | 198                                                                                                                             | 68                                                                                                                                  | 130                                                                                                                                                      |
| Capital                                                                                                                                                                                                                                                | 0.33%                                                                                                                                   | 21                                                                                                                              | 82                                                                                                                                  | -61                                                                                                                                                      |
| External Factors                                                                                                                                                                                                                                       | 6.63%                                                                                                                                   | 417                                                                                                                             | 808                                                                                                                                 | -391                                                                                                                                                     |
| Police                                                                                                                                                                                                                                                 | 4.62%                                                                                                                                   | 291                                                                                                                             | 372                                                                                                                                 | -81                                                                                                                                                      |
| Customer Assistance                                                                                                                                                                                                                                    | 0.73%                                                                                                                                   | 46                                                                                                                              | 51                                                                                                                                  | -5                                                                                                                                                       |
| TOTAL                                                                                                                                                                                                                                                  | 26.20%                                                                                                                                  | 1649                                                                                                                            | 2440                                                                                                                                | -791                                                                                                                                                     |
|                                                                                                                                                                                                                                                        |                                                                                                                                         |                                                                                                                                 |                                                                                                                                     |                                                                                                                                                          |
| HARLEM LINE                                                                                                                                                                                                                                            |                                                                                                                                         |                                                                                                                                 |                                                                                                                                     | YTD                                                                                                                                                      |
| HARLEM LINE                                                                                                                                                                                                                                            | % Total                                                                                                                                 | Year Ending                                                                                                                     | Year Ending                                                                                                                         | 2022                                                                                                                                                     |
| HARLEM LINE                                                                                                                                                                                                                                            | % Total                                                                                                                                 | Year Ending<br>Dec 31                                                                                                           | Year Ending<br>Dec 31                                                                                                               | 2022<br>Vs                                                                                                                                               |
|                                                                                                                                                                                                                                                        |                                                                                                                                         | Dec 31                                                                                                                          | Dec 31                                                                                                                              | 2022<br>Vs<br>2021                                                                                                                                       |
| Infrastructure Maintenance                                                                                                                                                                                                                             | 8.28%                                                                                                                                   | Dec 31 521                                                                                                                      | Dec 31<br>827                                                                                                                       | <b>2022</b><br>Vs<br><b>2021</b><br>-306                                                                                                                 |
| Infrastructure Maintenance                                                                                                                                                                                                                             | 8.28%<br>4.85%                                                                                                                          | Dec 31<br>521<br>305                                                                                                            | Dec 31<br>827<br>563                                                                                                                | 2022<br>Vs<br>2021<br>-306<br>-258                                                                                                                       |
| Infrastructure Maintenance<br>Fleet<br>Train Operations                                                                                                                                                                                                | 8.28%<br>4.85%<br>3.15%                                                                                                                 | Dec 31<br>521<br>305<br>198                                                                                                     | Dec 31<br>827<br>563<br>158                                                                                                         | <b>2022</b><br>Vs<br>2021<br>-306<br>-258<br>40                                                                                                          |
| Infrastructure Maintenance<br>Fleet<br>Train Operations<br>Capital                                                                                                                                                                                     | 8.28%<br>4.85%<br>3.15%<br>0.33%                                                                                                        | Dec 31<br>521<br>305<br>198<br>21                                                                                               | Dec 31<br>827<br>563<br>158<br>10                                                                                                   | <b>2022</b><br>Vs<br>2021<br>-306<br>-258<br>40<br>11                                                                                                    |
| Infrastructure Maintenance<br>Fleet<br>Train Operations<br>Capital<br>External Factors                                                                                                                                                                 | 8.28%<br>4.85%<br>3.15%<br>0.33%<br>6.63%                                                                                               | Dec 31<br>521<br>305<br>198<br>21<br>417                                                                                        | Dec 31<br>827<br>563<br>158<br>10<br>1188                                                                                           | 2022<br>Vs<br>2021<br>-306<br>-258<br>40<br>11<br>-771                                                                                                   |
| Infrastructure Maintenance<br>Fleet<br>Train Operations<br>Capital<br>External Factors<br>Police                                                                                                                                                       | 8.28%<br>4.85%<br>3.15%<br>0.33%<br>6.63%<br>4.62%                                                                                      | Dec 31<br>521<br>305<br>198<br>21<br>417<br>291                                                                                 | Dec 31<br>827<br>563<br>158<br>10<br>1188<br>695                                                                                    | <b>2022</b><br>Vs<br>2021<br>-306<br>-258<br>40<br>11<br>-771<br>-404                                                                                    |
| Infrastructure Maintenance<br>Fleet<br>Train Operations<br>Capital<br>External Factors<br>Police<br>Customer Assistance                                                                                                                                | 8.28%<br>4.85%<br>3.15%<br>0.33%<br>6.63%<br>4.62%<br>0.73%                                                                             | Dec 31<br>521<br>305<br>198<br>21<br>417<br>291<br>46                                                                           | Dec 31<br>827<br>563<br>158<br>10<br>1188<br>695<br>57                                                                              | <b>2022</b><br>Vs<br>2021<br>-306<br>-258<br>40<br>11<br>-771<br>-404<br>-11                                                                             |
| Infrastructure Maintenance<br>Fleet<br>Train Operations<br>Capital<br>External Factors<br>Police<br>Customer Assistance<br>TOTAL                                                                                                                       | 8.28%<br>4.85%<br>3.15%<br>0.33%<br>6.63%<br>4.62%                                                                                      | Dec 31<br>521<br>305<br>198<br>21<br>417<br>291                                                                                 | Dec 31<br>827<br>563<br>158<br>10<br>1188<br>695                                                                                    | 2022<br>Vs<br>2021<br>-306<br>-258<br>40<br>11<br>-771<br>-404<br>-11<br>-1699                                                                           |
| Infrastructure Maintenance<br>Fleet<br>Train Operations<br>Capital<br>External Factors<br>Police<br>Customer Assistance                                                                                                                                | 8.28%<br>4.85%<br>3.15%<br>0.33%<br>6.63%<br>4.62%<br>0.73%                                                                             | Dec 31<br>521<br>305<br>198<br>21<br>417<br>291<br>46<br>1799                                                                   | Dec 31<br>827<br>563<br>158<br>10<br>1188<br>695<br>57<br>3498                                                                      | 2022<br>Vs<br>2021<br>-306<br>-258<br>40<br>11<br>-771<br>-404<br>-11<br>-1699<br>YTD                                                                    |
| Infrastructure Maintenance<br>Fleet<br>Train Operations<br>Capital<br>External Factors<br>Police<br>Customer Assistance<br>TOTAL                                                                                                                       | 8.28%<br>4.85%<br>3.15%<br>0.33%<br>6.63%<br>4.62%<br>0.73%                                                                             | Dec 31<br>521<br>305<br>198<br>21<br>417<br>291<br>46<br>1799<br>Year Ending                                                    | Dec 31<br>827<br>563<br>158<br>10<br>1188<br>695<br>57<br>3498<br>Year Ending                                                       | 2022<br>Vs<br>2021<br>-306<br>-258<br>40<br>11<br>-771<br>-404<br>-11<br>-1699<br>YTD<br>2022                                                            |
| Infrastructure Maintenance<br>Fleet<br>Train Operations<br>Capital<br>External Factors<br>Police<br>Customer Assistance<br>TOTAL                                                                                                                       | 8.28%<br>4.85%<br>3.15%<br>0.33%<br>6.63%<br>4.62%<br>0.73%<br>28.58%                                                                   | Dec 31<br>521<br>305<br>198<br>21<br>417<br>291<br>46<br>1799                                                                   | Dec 31<br>827<br>563<br>158<br>10<br>1188<br>695<br>57<br>3498                                                                      | 2022<br>Vs<br>2021<br>-306<br>-258<br>40<br>11<br>-771<br>-404<br>-11<br>-1699<br>YTD<br>2022<br>Vs                                                      |
| Infrastructure Maintenance<br>Fleet<br>Train Operations<br>Capital<br>External Factors<br>Police<br>Customer Assistance<br>TOTAL<br>NEW HAVEN LINE                                                                                                     | 8.28%<br>4.85%<br>3.15%<br>0.33%<br>6.63%<br>4.62%<br>0.73%<br>28.58%<br>% Total                                                        | Dec 31<br>521<br>305<br>198<br>21<br>417<br>291<br>46<br>1799<br>Year Ending<br>Dec 31                                          | Dec 31<br>827<br>563<br>158<br>10<br>1188<br>695<br>57<br>3498<br>Year Ending<br>Dec 31                                             | 2022<br>Vs<br>2021<br>-306<br>-258<br>40<br>11<br>-771<br>-404<br>-11<br>-1699<br>YTD<br>2022<br>Vs<br>2021                                              |
| Infrastructure Maintenance<br>Fleet<br>Train Operations<br>Capital<br>External Factors<br>Police<br>Customer Assistance<br>TOTAL<br>NEW HAVEN LINE                                                                                                     | 8.28%<br>4.85%<br>3.15%<br>0.33%<br>6.63%<br>4.62%<br>0.73%<br>28.58%<br>% Total<br>12.96%                                              | Dec 31<br>521<br>305<br>198<br>21<br>417<br>291<br>46<br>1799<br>Year Ending<br>Dec 31<br>816                                   | Dec 31<br>827<br>563<br>158<br>10<br>1188<br>695<br>57<br>3498<br>Year Ending<br>Dec 31<br>1174                                     | 2022<br>Vs<br>2021<br>-306<br>-258<br>40<br>11<br>-771<br>-404<br>-11<br>-1699<br>YTD<br>2022<br>Vs<br>2021<br>-358                                      |
| Infrastructure Maintenance<br>Fleet<br>Train Operations<br>Capital<br>External Factors<br>Police<br>Customer Assistance<br>TOTAL<br>NEW HAVEN LINE                                                                                                     | 8.28%<br>4.85%<br>3.15%<br>0.33%<br>6.63%<br>4.62%<br>0.73%<br>28.58%<br>% Total<br>12.96%<br>8.37%                                     | Dec 31<br>521<br>305<br>198<br>21<br>417<br>291<br>46<br>1799<br>Year Ending<br>Dec 31<br>816<br>527                            | Dec 31<br>827<br>563<br>158<br>10<br>1188<br>695<br>57<br>3498<br>Year Ending<br>Dec 31<br>1174<br>1419                             | 2022<br>Vs<br>2021<br>-306<br>-258<br>40<br>11<br>-771<br>-404<br>-11<br>-1699<br>YTD<br>2022<br>Vs<br>2021<br>-358<br>-892                              |
| Infrastructure Maintenance<br>Fleet<br>Train Operations<br>Capital<br>External Factors<br>Police<br>Customer Assistance<br>TOTAL<br>NEW HAVEN LINE                                                                                                     | 8.28%<br>4.85%<br>3.15%<br>0.33%<br>6.63%<br>4.62%<br>0.73%<br>28.58%<br>% Total<br>12.96%<br>8.37%<br>5.15%                            | Dec 31<br>521<br>305<br>198<br>21<br>417<br>291<br>46<br>1799<br>Year Ending<br>Dec 31<br>816<br>527<br>324                     | Dec 31<br>827<br>563<br>158<br>10<br>1188<br>695<br>57<br>3498<br>Year Ending<br>Dec 31<br>1174<br>1419<br>225                      | 2022<br>Vs<br>2021<br>-306<br>-258<br>40<br>11<br>-771<br>-404<br>-11<br>-1699<br>YTD<br>2022<br>Vs<br>2021<br>-358<br>-892<br>99                        |
| Infrastructure Maintenance<br>Fleet<br>Train Operations<br>Capital<br>External Factors<br>Police<br>Customer Assistance<br>TOTAL<br>NEW HAVEN LINE<br>Infrastructure Maintenance<br>Fleet<br>Train Operations<br>Capital                               | 8.28%<br>4.85%<br>3.15%<br>0.33%<br>6.63%<br>4.62%<br>0.73%<br>28.58%<br>% Total<br>12.96%<br>8.37%<br>5.15%<br>0.19%                   | Dec 31<br>521<br>305<br>198<br>21<br>417<br>291<br>46<br>1799<br>Year Ending<br>Dec 31<br>816<br>527<br>324<br>12               | Dec 31<br>827<br>563<br>158<br>10<br>1188<br>695<br>57<br>3498<br>Year Ending<br>Dec 31<br>1174<br>1419<br>225<br>43                | 2022<br>Vs<br>2021<br>-306<br>-258<br>40<br>11<br>-771<br>-404<br>-11<br>-1699<br>YTD<br>2022<br>Vs<br>2021<br>-358<br>-892<br>99<br>-31                 |
| Infrastructure Maintenance<br>Fleet<br>Train Operations<br>Capital<br>External Factors<br>Police<br>Customer Assistance<br>TOTAL<br>NEW HAVEN LINE<br>Infrastructure Maintenance<br>Fleet<br>Train Operations<br>Capital<br>External Factors           | 8.28%<br>4.85%<br>3.15%<br>0.33%<br>6.63%<br>4.62%<br>0.73%<br>28.58%<br>% Total<br>12.96%<br>8.37%<br>5.15%<br>0.19%<br>9.88%          | Dec 31<br>521<br>305<br>198<br>21<br>417<br>291<br>46<br>1799<br>Year Ending<br>Dec 31<br>816<br>527<br>324<br>12<br>622        | Dec 31<br>827<br>563<br>158<br>10<br>1188<br>695<br>57<br>3498<br>Year Ending<br>Dec 31<br>1174<br>1419<br>225<br>43<br>1147        | 2022<br>Vs<br>2021<br>-306<br>-258<br>40<br>11<br>-771<br>-404<br>-11<br>-1699<br>YTD<br>2022<br>Vs<br>2021<br>-358<br>-892<br>99<br>-31<br>-525         |
| Infrastructure Maintenance<br>Fleet<br>Train Operations<br>Capital<br>External Factors<br>Police<br>Customer Assistance<br>TOTAL<br>NEW HAVEN LINE<br>Infrastructure Maintenance<br>Fleet<br>Train Operations<br>Capital<br>External Factors<br>Police | 8.28%<br>4.85%<br>3.15%<br>0.33%<br>6.63%<br>4.62%<br>0.73%<br>28.58%<br>% Total<br>12.96%<br>8.37%<br>5.15%<br>0.19%<br>9.88%<br>8.82% | Dec 31<br>521<br>305<br>198<br>21<br>417<br>291<br>46<br>1799<br>Year Ending<br>Dec 31<br>816<br>527<br>324<br>12<br>622<br>555 | Dec 31<br>827<br>563<br>158<br>10<br>1188<br>695<br>57<br>3498<br>Year Ending<br>Dec 31<br>1174<br>1419<br>225<br>43<br>1147<br>974 | 2022<br>Vs<br>2021<br>-306<br>-258<br>40<br>11<br>-771<br>-404<br>-11<br>-1699<br>YTD<br>2022<br>Vs<br>2021<br>-358<br>-892<br>99<br>-31<br>-525<br>-419 |
| Infrastructure Maintenance<br>Fleet<br>Train Operations<br>Capital<br>External Factors<br>Police<br>Customer Assistance<br>TOTAL<br>NEW HAVEN LINE<br>Infrastructure Maintenance<br>Fleet<br>Train Operations<br>Capital<br>External Factors           | 8.28%<br>4.85%<br>3.15%<br>0.33%<br>6.63%<br>4.62%<br>0.73%<br>28.58%<br>% Total<br>12.96%<br>8.37%<br>5.15%<br>0.19%<br>9.88%<br>8.82% | Dec 31<br>521<br>305<br>198<br>21<br>417<br>291<br>46<br>1799<br>Year Ending<br>Dec 31<br>816<br>527<br>324<br>12<br>622        | Dec 31<br>827<br>563<br>158<br>10<br>1188<br>695<br>57<br>3498<br>Year Ending<br>Dec 31<br>1174<br>1419<br>225<br>43<br>1147        | 2022<br>Vs<br>2021<br>-306<br>-258<br>40<br>11<br>-771<br>-404<br>-11<br>-1699<br>YTD<br>2022<br>Vs<br>2021<br>-358<br>-892<br>99<br>-31<br>-525         |