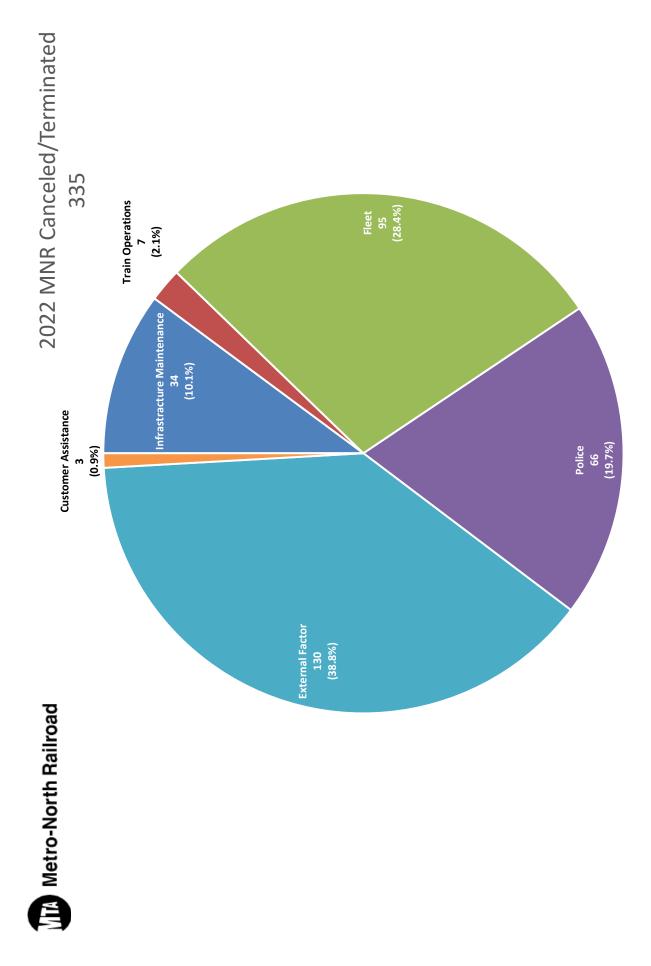

| Delay Incidents                                                                                                                                                                                                                                        |                                                                                                                                         | 2022 Data                                                                                                                       | 2021 Data                                                                                                                           | YTD                                                                                                                                                      |
|--------------------------------------------------------------------------------------------------------------------------------------------------------------------------------------------------------------------------------------------------------|-----------------------------------------------------------------------------------------------------------------------------------------|---------------------------------------------------------------------------------------------------------------------------------|-------------------------------------------------------------------------------------------------------------------------------------|----------------------------------------------------------------------------------------------------------------------------------------------------------|
| SYSTEM                                                                                                                                                                                                                                                 |                                                                                                                                         |                                                                                                                                 |                                                                                                                                     | 2022                                                                                                                                                     |
|                                                                                                                                                                                                                                                        | % Total                                                                                                                                 | Year Ending                                                                                                                     | Year Ending                                                                                                                         | Vs                                                                                                                                                       |
| Category of Delay                                                                                                                                                                                                                                      |                                                                                                                                         | Dec 31                                                                                                                          | Dec 31                                                                                                                              | 2021                                                                                                                                                     |
| Infrastructure Maintenance                                                                                                                                                                                                                             | 27.14%                                                                                                                                  | 1708                                                                                                                            | 2747                                                                                                                                | -1039                                                                                                                                                    |
| Fleet                                                                                                                                                                                                                                                  | 18.88%                                                                                                                                  | 1188                                                                                                                            | 3065                                                                                                                                | -1877                                                                                                                                                    |
| Train Operations                                                                                                                                                                                                                                       | 11.50%                                                                                                                                  | 724                                                                                                                             | 470                                                                                                                                 | 254                                                                                                                                                      |
| Capital                                                                                                                                                                                                                                                | 1.51%                                                                                                                                   | 95                                                                                                                              | 135                                                                                                                                 | -40                                                                                                                                                      |
| External Factors                                                                                                                                                                                                                                       | 21.08%                                                                                                                                  | 1327                                                                                                                            | 3267                                                                                                                                | -1940                                                                                                                                                    |
| Police                                                                                                                                                                                                                                                 | 17.21%                                                                                                                                  | 1083                                                                                                                            | 2120                                                                                                                                | -1037                                                                                                                                                    |
| Customer Assistance                                                                                                                                                                                                                                    | 2.69%                                                                                                                                   | 169                                                                                                                             | 279                                                                                                                                 | -110                                                                                                                                                     |
| TOTAL                                                                                                                                                                                                                                                  | 100.00%                                                                                                                                 | 6294                                                                                                                            | 12082                                                                                                                               | -5788                                                                                                                                                    |
| HUDSON LINE                                                                                                                                                                                                                                            |                                                                                                                                         |                                                                                                                                 |                                                                                                                                     | YTD                                                                                                                                                      |
|                                                                                                                                                                                                                                                        | % Total                                                                                                                                 | Year Ending                                                                                                                     | Year Ending                                                                                                                         | 2022                                                                                                                                                     |
|                                                                                                                                                                                                                                                        | 70 TOLAI                                                                                                                                | Dec 31                                                                                                                          | Dec 31                                                                                                                              | Vs                                                                                                                                                       |
|                                                                                                                                                                                                                                                        |                                                                                                                                         |                                                                                                                                 |                                                                                                                                     | 2021                                                                                                                                                     |
| Infrastructure Maintenance                                                                                                                                                                                                                             | 5.89%                                                                                                                                   | 371                                                                                                                             | 495                                                                                                                                 | -124                                                                                                                                                     |
| Fleet                                                                                                                                                                                                                                                  |                                                                                                                                         | 305                                                                                                                             | 564                                                                                                                                 | -259                                                                                                                                                     |
| Train Operations                                                                                                                                                                                                                                       | 3.15%                                                                                                                                   | 198                                                                                                                             | 68                                                                                                                                  | 130                                                                                                                                                      |
| Capital                                                                                                                                                                                                                                                | 0.33%                                                                                                                                   | 21                                                                                                                              | 82                                                                                                                                  | -61                                                                                                                                                      |
| External Factors                                                                                                                                                                                                                                       | 6.63%                                                                                                                                   | 417                                                                                                                             | 808                                                                                                                                 | -391                                                                                                                                                     |
| Police                                                                                                                                                                                                                                                 | 4.62%                                                                                                                                   | 291                                                                                                                             | 372                                                                                                                                 | -81                                                                                                                                                      |
| Customer Assistance                                                                                                                                                                                                                                    | 0.73%                                                                                                                                   | 46                                                                                                                              | 51                                                                                                                                  | -5                                                                                                                                                       |
| TOTAL                                                                                                                                                                                                                                                  | 26.20%                                                                                                                                  | 1649                                                                                                                            | 2440                                                                                                                                | -791                                                                                                                                                     |
|                                                                                                                                                                                                                                                        |                                                                                                                                         |                                                                                                                                 |                                                                                                                                     |                                                                                                                                                          |
| HARLEM LINE                                                                                                                                                                                                                                            |                                                                                                                                         |                                                                                                                                 |                                                                                                                                     | YTD                                                                                                                                                      |
| HARLEM LINE                                                                                                                                                                                                                                            | % Total                                                                                                                                 | Year Ending                                                                                                                     | Year Ending                                                                                                                         | 2022                                                                                                                                                     |
| HARLEM LINE                                                                                                                                                                                                                                            | % Total                                                                                                                                 | Year Ending<br>Dec 31                                                                                                           | Year Ending<br>Dec 31                                                                                                               | 2022<br>Vs                                                                                                                                               |
|                                                                                                                                                                                                                                                        |                                                                                                                                         | Dec 31                                                                                                                          | Dec 31                                                                                                                              | 2022<br>Vs<br>2021                                                                                                                                       |
| Infrastructure Maintenance                                                                                                                                                                                                                             | 8.28%                                                                                                                                   | Dec 31 521                                                                                                                      | Dec 31<br>827                                                                                                                       | <b>2022</b><br>Vs<br><b>2021</b><br>-306                                                                                                                 |
| Infrastructure Maintenance                                                                                                                                                                                                                             | 8.28%<br>4.85%                                                                                                                          | Dec 31<br>521<br>305                                                                                                            | Dec 31<br>827<br>563                                                                                                                | 2022<br>Vs<br>2021<br>-306<br>-258                                                                                                                       |
| Infrastructure Maintenance<br>Fleet<br>Train Operations                                                                                                                                                                                                | 8.28%<br>4.85%<br>3.15%                                                                                                                 | Dec 31<br>521<br>305<br>198                                                                                                     | Dec 31<br>827<br>563<br>158                                                                                                         | <b>2022</b><br>Vs<br>2021<br>-306<br>-258<br>40                                                                                                          |
| Infrastructure Maintenance<br>Fleet<br>Train Operations<br>Capital                                                                                                                                                                                     | 8.28%<br>4.85%<br>3.15%<br>0.33%                                                                                                        | Dec 31<br>521<br>305<br>198<br>21                                                                                               | Dec 31<br>827<br>563<br>158<br>10                                                                                                   | <b>2022</b><br>Vs<br>2021<br>-306<br>-258<br>40<br>11                                                                                                    |
| Infrastructure Maintenance<br>Fleet<br>Train Operations<br>Capital<br>External Factors                                                                                                                                                                 | 8.28%<br>4.85%<br>3.15%<br>0.33%<br>6.63%                                                                                               | Dec 31<br>521<br>305<br>198<br>21<br>417                                                                                        | Dec 31<br>827<br>563<br>158<br>10<br>1188                                                                                           | 2022<br>Vs<br>2021<br>-306<br>-258<br>40<br>11<br>-771                                                                                                   |
| Infrastructure Maintenance<br>Fleet<br>Train Operations<br>Capital<br>External Factors<br>Police                                                                                                                                                       | 8.28%<br>4.85%<br>3.15%<br>0.33%<br>6.63%<br>4.62%                                                                                      | Dec 31<br>521<br>305<br>198<br>21<br>417<br>291                                                                                 | Dec 31<br>827<br>563<br>158<br>10<br>1188<br>695                                                                                    | <b>2022</b><br>Vs<br>2021<br>-306<br>-258<br>40<br>11<br>-771<br>-404                                                                                    |
| Infrastructure Maintenance<br>Fleet<br>Train Operations<br>Capital<br>External Factors<br>Police<br>Customer Assistance                                                                                                                                | 8.28%<br>4.85%<br>3.15%<br>0.33%<br>6.63%<br>4.62%<br>0.73%                                                                             | Dec 31<br>521<br>305<br>198<br>21<br>417<br>291<br>46                                                                           | Dec 31<br>827<br>563<br>158<br>10<br>1188<br>695<br>57                                                                              | <b>2022</b><br>Vs<br>2021<br>-306<br>-258<br>40<br>11<br>-771<br>-404<br>-11                                                                             |
| Infrastructure Maintenance<br>Fleet<br>Train Operations<br>Capital<br>External Factors<br>Police<br>Customer Assistance<br>TOTAL                                                                                                                       | 8.28%<br>4.85%<br>3.15%<br>0.33%<br>6.63%<br>4.62%                                                                                      | Dec 31<br>521<br>305<br>198<br>21<br>417<br>291                                                                                 | Dec 31<br>827<br>563<br>158<br>10<br>1188<br>695                                                                                    | 2022<br>Vs<br>2021<br>-306<br>-258<br>40<br>11<br>-771<br>-404<br>-11<br>-1699                                                                           |
| Infrastructure Maintenance<br>Fleet<br>Train Operations<br>Capital<br>External Factors<br>Police<br>Customer Assistance                                                                                                                                | 8.28%<br>4.85%<br>3.15%<br>0.33%<br>6.63%<br>4.62%<br>0.73%                                                                             | Dec 31<br>521<br>305<br>198<br>21<br>417<br>291<br>46<br>1799                                                                   | Dec 31<br>827<br>563<br>158<br>10<br>1188<br>695<br>57<br>3498                                                                      | 2022<br>Vs<br>2021<br>-306<br>-258<br>40<br>11<br>-771<br>-404<br>-11<br>-1699<br>YTD                                                                    |
| Infrastructure Maintenance<br>Fleet<br>Train Operations<br>Capital<br>External Factors<br>Police<br>Customer Assistance<br>TOTAL                                                                                                                       | 8.28%<br>4.85%<br>3.15%<br>0.33%<br>6.63%<br>4.62%<br>0.73%                                                                             | Dec 31<br>521<br>305<br>198<br>21<br>417<br>291<br>46<br>1799<br>Year Ending                                                    | Dec 31<br>827<br>563<br>158<br>10<br>1188<br>695<br>57<br>3498<br>Year Ending                                                       | 2022<br>Vs<br>2021<br>-306<br>-258<br>40<br>11<br>-771<br>-404<br>-11<br>-1699<br>YTD<br>2022                                                            |
| Infrastructure Maintenance<br>Fleet<br>Train Operations<br>Capital<br>External Factors<br>Police<br>Customer Assistance<br>TOTAL                                                                                                                       | 8.28%<br>4.85%<br>3.15%<br>0.33%<br>6.63%<br>4.62%<br>0.73%<br>28.58%                                                                   | Dec 31<br>521<br>305<br>198<br>21<br>417<br>291<br>46<br>1799                                                                   | Dec 31<br>827<br>563<br>158<br>10<br>1188<br>695<br>57<br>3498                                                                      | 2022<br>Vs<br>2021<br>-306<br>-258<br>40<br>11<br>-771<br>-404<br>-11<br>-1699<br>YTD<br>2022<br>Vs                                                      |
| Infrastructure Maintenance<br>Fleet<br>Train Operations<br>Capital<br>External Factors<br>Police<br>Customer Assistance<br>TOTAL<br>NEW HAVEN LINE                                                                                                     | 8.28%<br>4.85%<br>3.15%<br>0.33%<br>6.63%<br>4.62%<br>0.73%<br>28.58%<br>% Total                                                        | Dec 31<br>521<br>305<br>198<br>21<br>417<br>291<br>46<br>1799<br>Year Ending<br>Dec 31                                          | Dec 31<br>827<br>563<br>158<br>10<br>1188<br>695<br>57<br>3498<br>Year Ending<br>Dec 31                                             | 2022<br>Vs<br>2021<br>-306<br>-258<br>40<br>11<br>-771<br>-404<br>-11<br>-1699<br>YTD<br>2022<br>Vs<br>2021                                              |
| Infrastructure Maintenance<br>Fleet<br>Train Operations<br>Capital<br>External Factors<br>Police<br>Customer Assistance<br>TOTAL<br>NEW HAVEN LINE                                                                                                     | 8.28%<br>4.85%<br>3.15%<br>0.33%<br>6.63%<br>4.62%<br>0.73%<br>28.58%<br>% Total<br>12.96%                                              | Dec 31<br>521<br>305<br>198<br>21<br>417<br>291<br>46<br>1799<br>Year Ending<br>Dec 31<br>816                                   | Dec 31<br>827<br>563<br>158<br>10<br>1188<br>695<br>57<br>3498<br>Year Ending<br>Dec 31<br>1174                                     | 2022<br>Vs<br>2021<br>-306<br>-258<br>40<br>11<br>-771<br>-404<br>-11<br>-1699<br>YTD<br>2022<br>Vs<br>2021<br>-358                                      |
| Infrastructure Maintenance<br>Fleet<br>Train Operations<br>Capital<br>External Factors<br>Police<br>Customer Assistance<br>TOTAL<br>NEW HAVEN LINE                                                                                                     | 8.28%<br>4.85%<br>3.15%<br>0.33%<br>6.63%<br>4.62%<br>0.73%<br>28.58%<br>% Total<br>12.96%<br>8.37%                                     | Dec 31<br>521<br>305<br>198<br>21<br>417<br>291<br>46<br>1799<br>Year Ending<br>Dec 31<br>816<br>527                            | Dec 31<br>827<br>563<br>158<br>10<br>1188<br>695<br>57<br>3498<br>Year Ending<br>Dec 31<br>1174<br>1419                             | 2022<br>Vs<br>2021<br>-306<br>-258<br>40<br>11<br>-771<br>-404<br>-11<br>-1699<br>YTD<br>2022<br>Vs<br>2021<br>-358<br>-892                              |
| Infrastructure Maintenance<br>Fleet<br>Train Operations<br>Capital<br>External Factors<br>Police<br>Customer Assistance<br>TOTAL<br>NEW HAVEN LINE                                                                                                     | 8.28%<br>4.85%<br>3.15%<br>0.33%<br>6.63%<br>4.62%<br>0.73%<br>28.58%<br>% Total<br>12.96%<br>8.37%<br>5.15%                            | Dec 31<br>521<br>305<br>198<br>21<br>417<br>291<br>46<br>1799<br>Year Ending<br>Dec 31<br>816<br>527<br>324                     | Dec 31<br>827<br>563<br>158<br>10<br>1188<br>695<br>57<br>3498<br>Year Ending<br>Dec 31<br>1174<br>1419<br>225                      | 2022<br>Vs<br>2021<br>-306<br>-258<br>40<br>11<br>-771<br>-404<br>-11<br>-1699<br>YTD<br>2022<br>Vs<br>2021<br>-358<br>-892<br>99                        |
| Infrastructure Maintenance<br>Fleet<br>Train Operations<br>Capital<br>External Factors<br>Police<br>Customer Assistance<br>TOTAL<br>NEW HAVEN LINE<br>Infrastructure Maintenance<br>Fleet<br>Train Operations<br>Capital                               | 8.28%<br>4.85%<br>3.15%<br>0.33%<br>6.63%<br>4.62%<br>0.73%<br>28.58%<br>% Total<br>12.96%<br>8.37%<br>5.15%<br>0.19%                   | Dec 31<br>521<br>305<br>198<br>21<br>417<br>291<br>46<br>1799<br>Year Ending<br>Dec 31<br>816<br>527<br>324<br>12               | Dec 31<br>827<br>563<br>158<br>10<br>1188<br>695<br>57<br>3498<br>Year Ending<br>Dec 31<br>1174<br>1419<br>225<br>43                | 2022<br>Vs<br>2021<br>-306<br>-258<br>40<br>11<br>-771<br>-404<br>-11<br>-1699<br>YTD<br>2022<br>Vs<br>2021<br>-358<br>-892<br>99<br>-31                 |
| Infrastructure Maintenance<br>Fleet<br>Train Operations<br>Capital<br>External Factors<br>Police<br>Customer Assistance<br>TOTAL<br>NEW HAVEN LINE<br>Infrastructure Maintenance<br>Fleet<br>Train Operations<br>Capital<br>External Factors           | 8.28%<br>4.85%<br>3.15%<br>0.33%<br>6.63%<br>4.62%<br>0.73%<br>28.58%<br>% Total<br>12.96%<br>8.37%<br>5.15%<br>0.19%<br>9.88%          | Dec 31<br>521<br>305<br>198<br>21<br>417<br>291<br>46<br>1799<br>Year Ending<br>Dec 31<br>816<br>527<br>324<br>12<br>622        | Dec 31<br>827<br>563<br>158<br>10<br>1188<br>695<br>57<br>3498<br>Year Ending<br>Dec 31<br>1174<br>1419<br>225<br>43<br>1147        | 2022<br>Vs<br>2021<br>-306<br>-258<br>40<br>11<br>-771<br>-404<br>-11<br>-1699<br>YTD<br>2022<br>Vs<br>2021<br>-358<br>-892<br>99<br>-31<br>-525         |
| Infrastructure Maintenance<br>Fleet<br>Train Operations<br>Capital<br>External Factors<br>Police<br>Customer Assistance<br>TOTAL<br>NEW HAVEN LINE<br>Infrastructure Maintenance<br>Fleet<br>Train Operations<br>Capital<br>External Factors<br>Police | 8.28%<br>4.85%<br>3.15%<br>0.33%<br>6.63%<br>4.62%<br>0.73%<br>28.58%<br>% Total<br>12.96%<br>8.37%<br>5.15%<br>0.19%<br>9.88%<br>8.82% | Dec 31<br>521<br>305<br>198<br>21<br>417<br>291<br>46<br>1799<br>Year Ending<br>Dec 31<br>816<br>527<br>324<br>12<br>622<br>555 | Dec 31<br>827<br>563<br>158<br>10<br>1188<br>695<br>57<br>3498<br>Year Ending<br>Dec 31<br>1174<br>1419<br>225<br>43<br>1147<br>974 | 2022<br>Vs<br>2021<br>-306<br>-258<br>40<br>11<br>-771<br>-404<br>-11<br>-1699<br>YTD<br>2022<br>Vs<br>2021<br>-358<br>-892<br>99<br>-31<br>-525<br>-419 |
| Infrastructure Maintenance<br>Fleet<br>Train Operations<br>Capital<br>External Factors<br>Police<br>Customer Assistance<br>TOTAL<br>NEW HAVEN LINE<br>Infrastructure Maintenance<br>Fleet<br>Train Operations<br>Capital<br>External Factors           | 8.28%<br>4.85%<br>3.15%<br>0.33%<br>6.63%<br>4.62%<br>0.73%<br>28.58%<br>% Total<br>12.96%<br>8.37%<br>5.15%<br>0.19%<br>9.88%<br>8.82% | Dec 31<br>521<br>305<br>198<br>21<br>417<br>291<br>46<br>1799<br>Year Ending<br>Dec 31<br>816<br>527<br>324<br>12<br>622        | Dec 31<br>827<br>563<br>158<br>10<br>1188<br>695<br>57<br>3498<br>Year Ending<br>Dec 31<br>1174<br>1419<br>225<br>43<br>1147        | 2022<br>Vs<br>2021<br>-306<br>-258<br>40<br>11<br>-771<br>-404<br>-11<br>-1699<br>YTD<br>2022<br>Vs<br>2021<br>-358<br>-892<br>99<br>-31<br>-525         |