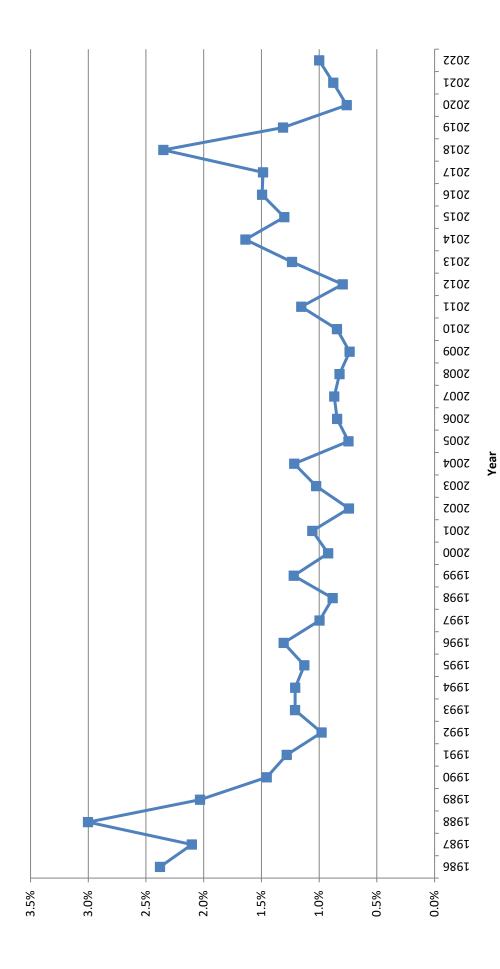

r>(Percent of trains where the                  |                                          | System - AM                             | 99.0%          | 94.8%    | 93.0%     |
| number of coaches provided n                                         | net Pascad                               | ck Valley - AM                          | 99.0%          | 96.1%    | 91.1%     |
| the scheduled requirement)                                           |                                          | ort Jervis - AM                         | 99.0%          | 93.2%    | 91.1%     |









On Time Performance By Year 1983 through 2022



Year

MM Metro-North Railroad

# Scheduled Trains by Year



Year

MA Metro-North Railroad

## Percentage of Adversely Impacted Trains (>15' Late, Cancelled, Terminated)