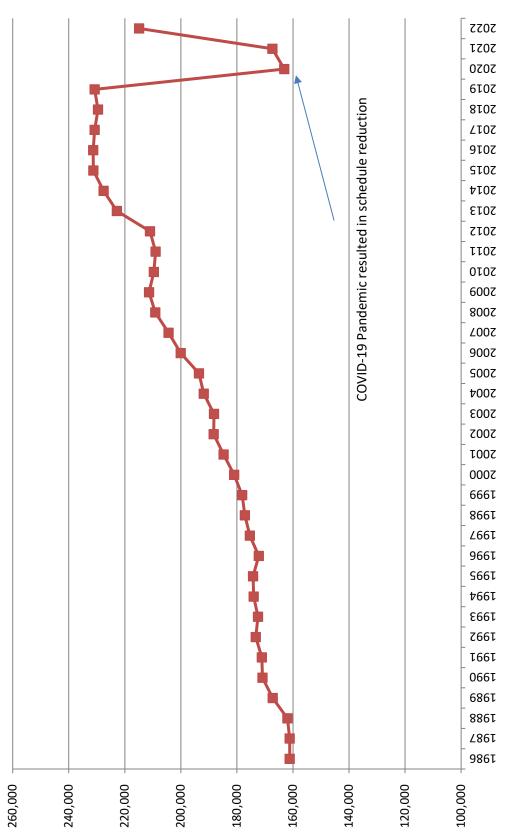

| 99.4%                                   | 99.2%          | 99.0%    |           |
| Consist Compliance*<br>(Percent of trains where the                  |                                          | System - AM                             | 99.0%          | 94.8%    | 93.0%     |
| number of coaches provided n                                         | net Pascad                               | ck Valley - AM                          | 99.0%          | 96.1%    | 91.1%     |
| the scheduled requirement)                                           |                                          | ort Jervis - AM                         | 99.0%          | 93.2%    | 91.1%     |









On Time Performance By Year 1983 through 2022



Year

MM Metro-North Railroad

# Scheduled Trains by Year



Year

MA Metro-North Railroad

## Percentage of Adversely Impacted Trains (>15' Late, Cancelled, Terminated)