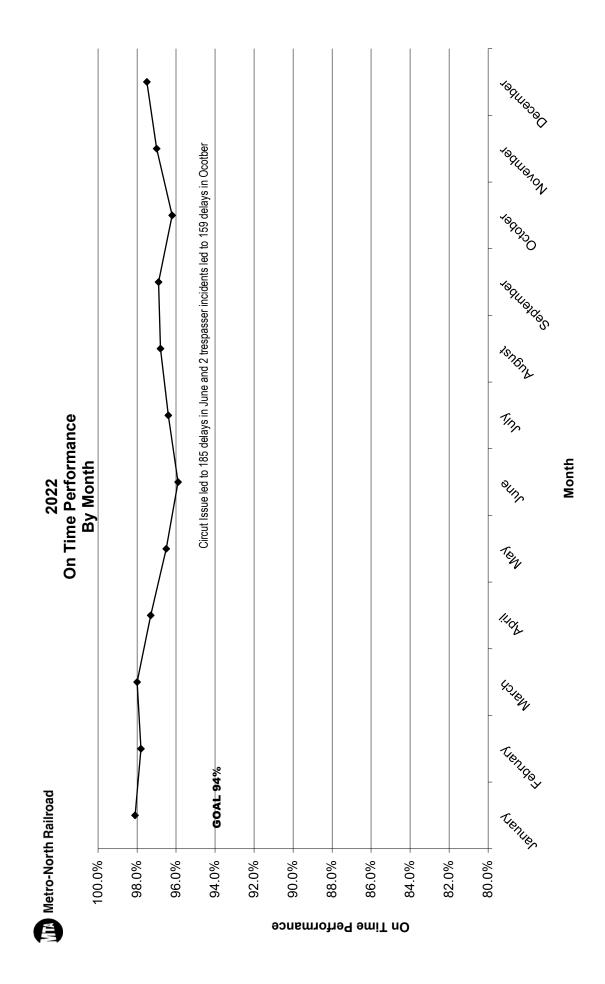

## ANNUAL OPERATING REPORT

2022

| 2022 Annual Operating<br>Performance Summary                                |                             | 2022 Data      |          | 2021 Data |         |
|-----------------------------------------------------------------------------|-----------------------------|----------------|----------|-----------|---------|
|                                                                             |                             | Annual         | Year-End | Year-End  |         |
|                                                                             |                             |                | Goal     |           |         |
| On Time Performance                                                         | System                      | Overall        | 94.0%    | 97.1%     | 97.1%   |
| (Trains that arrive at                                                      |                             | AM Peak        | 94.0%    | 96.9%     |         |
| their final destination                                                     | AM                          | Reverse Peak   | 94.0%    | 98.0%     |         |
| within 5 minutes 59 seconds                                                 | PM Peak                     |                | 94.0%    | 95.8%     |         |
| of scheduled arrival time)                                                  |                             | Total Peak     | 94.0%    | 96.6%     |         |
| ,                                                                           | Off Peak Weekday<br>Weekend |                | 94.0%    | 96.9%     | 97.0%   |
|                                                                             |                             |                | 94.0%    | 97.8%     | 97.5%   |
|                                                                             | Hudson Line                 | Overall        | 94.0%    | 97.0%     | 97.4%   |
|                                                                             |                             | AM Peak        | 94.0%    | 96.5%     |         |
|                                                                             | AM                          | Reverse Peak   | 94.0%    | 97.8%     |         |
|                                                                             |                             | PM Peak        | 94.0%    | 96.5%     |         |
|                                                                             |                             | Total Peak     | 94.0%    | 96.7%     |         |
|                                                                             | Off F                       | Peak Weekday   | 94.0%    | 97.1%     | 97.6%   |
|                                                                             |                             | Weekend        | 94.0%    | 97.1%     | 97.0%   |
|                                                                             | Harlem Line                 | Overall        | 94.0%    | 97.3%     | 97.2%   |
|                                                                             |                             | AM Peak        | 94.0%    | 97.2%     |         |
|                                                                             | AM                          | Reverse Peak   | 94.0%    | 97.8%     |         |
|                                                                             |                             | PM Peak        | 94.0%    | 95.4%     |         |
|                                                                             |                             | Total Peak     | 94.0%    | 96.5%     |         |
|                                                                             | Off F                       | Peak Weekday   | 94.0%    | 97.4%     | 97.0%   |
|                                                                             |                             | Weekend        | 94.0%    | 98.3%     | 97.8%   |
|                                                                             | New Haven                   | Overall        | 94.0%    | 96.8%     | 96.9%   |
|                                                                             | Line                        | AM Peak        | 94.0%    | 96.8%     |         |
|                                                                             |                             | Reverse Peak   | 94.0%    | 98.3%     |         |
|                                                                             |                             | PM Peak        | 94.0%    | 95.7%     |         |
|                                                                             |                             | Total Peak     | 94.0%    | 96.6%     |         |
|                                                                             | Off F                       | Peak Weekday   | 94.0%    | 96.5%     | 96.6%   |
|                                                                             |                             | Weekend        | 94.0%    | 97.8%     | 97.6%   |
| Operating Statistics                                                        | Traii                       | ns Scheduled   |          | 214,928   | 167,333 |
| Avg. Delay per Late Train (min)<br>excluding trains cancelled or terminated |                             |                |          | 14.3      | 14.6    |
|                                                                             | Trains Ove                  | r 15 min. Late | 2,300    | 1,609     | 1,200   |
|                                                                             |                             | ins Canceled   | 230      | 158       | 111     |
|                                                                             |                             | s Terminated   | 230      | 177       | 158     |
| Percent of Scheduled Trips Completed                                        |                             |                | 99.8%    | 99.8%     | 99.8%   |
| Consist Compliance                                                          | System                      | Overall        | 99.0%    | 100.0%    | 100.0%  |
| (Percent of trains where the                                                |                             | AM Peak        | 99.0%    | 99.9%     |         |
| number of seats provided                                                    | AM                          | Reverse Peak   | 99.0%    | 100.0%    |         |
| was greater than or equal                                                   |                             | PM Peak        | 99.0%    | 99.8%     |         |
| to the required number of                                                   |                             | Total Peak     | 99.0%    | 99.9%     |         |
| seats per loading standards)                                                | Off F                       | Peak Weekday   | 99.0%    | 100.0%    | 100.0%  |
| ,                                                                           |                             | Weekend        | 99.0%    | 100.0%    | 100.0%  |
|                                                                             | Hudson Line                 | AM Peak        | 99.0%    | 100.0%    |         |
|                                                                             | -                           | PM Peak        | 99.0%    | 100.0%    |         |
|                                                                             | Harlem Line                 | AM Peak        | 99.0%    | 100.0%    |         |
|                                                                             | -                           | PM Peak        | 99.0%    | 99.8%     |         |
|                                                                             |                             |                | -        |           |         |
|                                                                             | New Haven                   | AM Peak        | 99.0%    | 99.9%     |         |