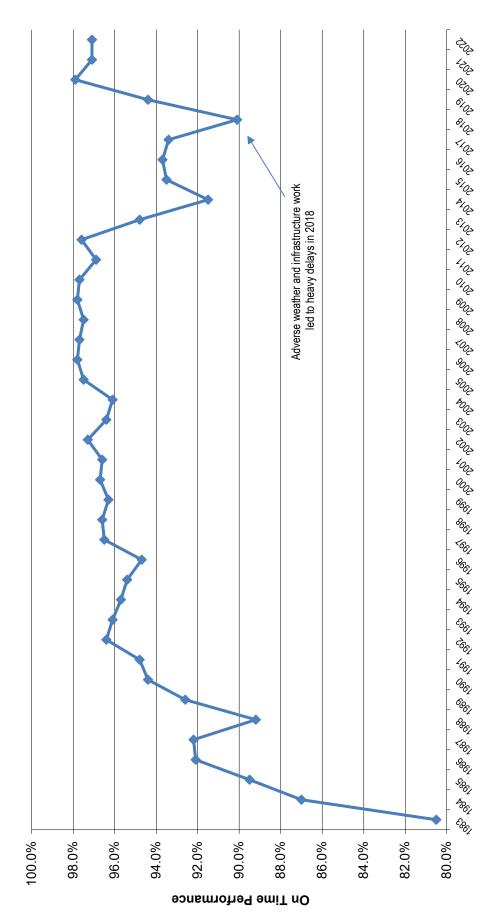

|                                          | 99.4%                                   | 99.2%          | 99.0%    |           |
| Consist Compliance*<br>(Percent of trains where the                  |                                          | System - AM                             | 99.0%          | 94.8%    | 93.0%     |
| number of coaches provided n                                         | net Pascad                               | ck Valley - AM                          | 99.0%          | 96.1%    | 91.1%     |
| the scheduled requirement)                                           |                                          | ort Jervis - AM                         | 99.0%          | 93.2%    | 91.1%     |









On Time Performance By Year 1983 through 2022



Year

MM Metro-North Railroad

# Scheduled Trains by Year



Year

MA Metro-North Railroad

## Percentage of Adversely Impacted Trains (>15' Late, Cancelled, Terminated)