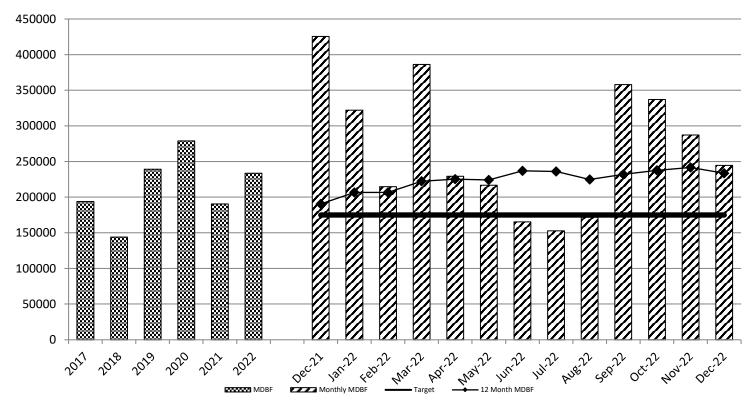

### **ANNUAL OPERATING REPORT FOR 2022**

|                     |                        |                        | 2022 Data                       |                                                | 2021 Data                                      |
|---------------------|------------------------|------------------------|---------------------------------|------------------------------------------------|------------------------------------------------|
|                     | Equip-<br>ment<br>Type | Total<br>Fleet<br>Size | MDBF<br>Goal<br>(miles)         | Year Ending<br>as of<br>December-22<br>(miles) | Year Ending<br>as of<br>December-21<br>(miles) |
| Mean                | M8                     | 443                    | 290,000                         | 585,335                                        | 179,435                                        |
| Distance<br>Between | M3<br>M7               | 138<br>334             | <i>80,000</i><br><i>340,000</i> | 70,910<br>540,654                              | 122,387<br>499,452                             |
| Failures            | Coach<br>P-32<br>BL-20 | 207<br>31<br>12        | 210,000<br>21,000<br>13,000     | 262,704<br>29,844<br>14,588                    | 318,298<br>31,618<br>17,585                    |
|                     | Fleet                  | 1165                   | 175,000                         | 233,617                                        | 190,518                                        |

Mean Distance Between Failures (MDBF) is the average number of miles a railcar or locomotive travels in revenue service before breaking down and causing a delay. The higher the MDBF, the more reliable the equipment and the service.