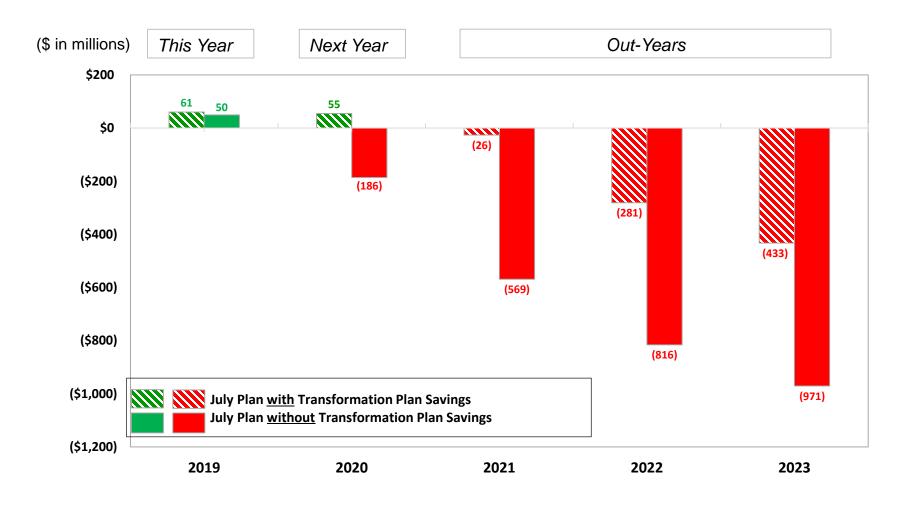

# Addressing outyear deficits in the MTA Financial Plan requires realization of near-term transformation results as soon as possible